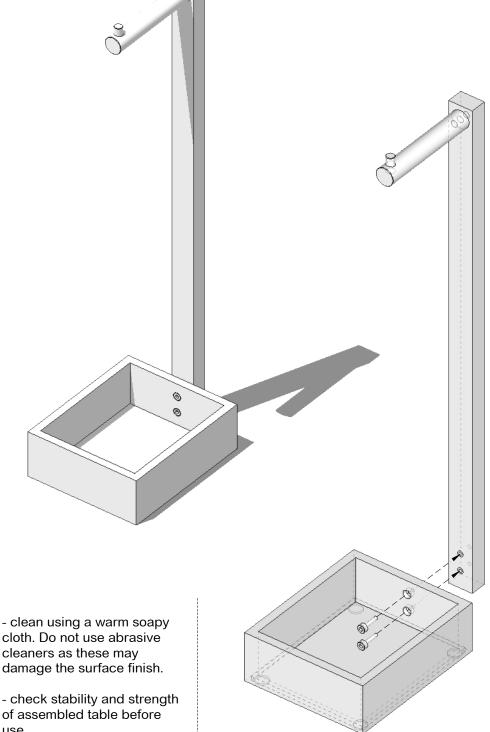

## **Tools supplied:**

Allen key

Parts (as marked):

x 1

- cloth. Do not use abrasive cleaners as these may damage the surface finish.
- check stability and strength of assembled table before use.
- do not overtighten screws during assembly.
- do not place hot items on flat surfaces as they may damage the surface finish.
- beware! some liquids may stain the laquered finishes

fit and tighten the two allen bolts as shown