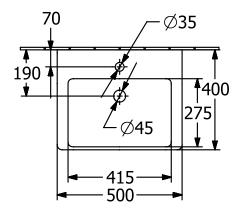

|
| Surface                             | glossy                                                                                         |
| Colour name                         | White Alpin                                                                                    |
| With TitanGlaze                     | No                                                                                             |
| With overflow                       | Yes                                                                                            |
| EAN number                          | 4062373816370                                                                                  |

## COLOUR

#### **COLOUR DESIGNATION**



White Alpin



# TECHNICAL DRAWINGS

###