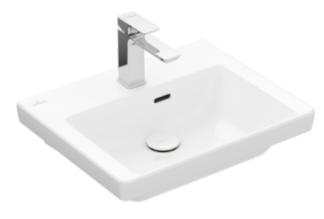

#### 1. POSITION

| Article number                      | 43705001                                                                                       |
|-------------------------------------|------------------------------------------------------------------------------------------------|
| Article title                       | Villeroy & Boch Subway 3.0<br>Handwashbasin, 500 x 400 x 145<br>mm, White Alpin, with overflow |
| Product designation                 | Handwashbasin                                                                                  |
| Collection                          | Subway 3.0                                                                                     |
| Assembly / Assembly type            | wall-mounted                                                                                   |
| Scope of delivery                   | 1 x handwashbasin                                                                              |
| Ordering information                | Optionally available: Outlet valve with ceramic cover.                                         |
| Length in mm                        | 400                                                                                            |
| Width in mm                         | 500                                                                                            |
| Height in mm                        | 145                                                                                            |
| Interior depth                      | 100                                                                                            |
| Weight in kg                        | 13,00                                                                                          |
| Number of tap holes punched through | 1                                                                                              |
| Position of drill hole              | central tap hole punched out                                                                   |
| express delivery                    | No                                                                                             |
| Suitable for                        | 1-hole mixer                                                                                   |
| Material                            | Sanitary ceramics                                                                              |
| Surface                             | glossy                                                                                         |
| Colour name                         | White Alpin                                                                                    |
| With TitanGlaze                     | No                                                                                             |
| With overflow                       | Yes                                                                                            |
| EAN number                          | 4062373816370                                                                                  |