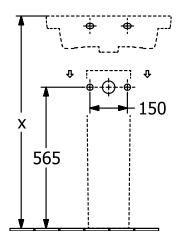

|
| Surface                             | glossy                                                                                         |
| Colour name                         | White Alpin                                                                                    |
| With TitanGlaze                     | No                                                                                             |
| With overflow                       | Yes                                                                                            |
| EAN number                          | 4062373816370                                                                                  |

## COLOUR

#### **COLOUR DESIGNATION**



White Alpin



# TECHNICAL DRAWINGS

###