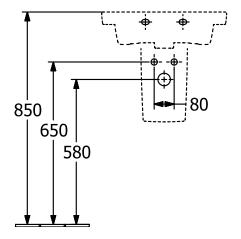

# TECHNICAL DRAWINGS

#### 1. POSITION

| Article number                      | 43705001                                                                                       |
|-------------------------------------|------------------------------------------------------------------------------------------------|
| Article title                       | Villeroy & Boch Subway 3.0<br>Handwashbasin, 500 x 400 x 145<br>mm, White Alpin, with overflow |
| Product designation                 | Handwashbasin                                                                                  |
| Collection                          | Subway 3.0                                                                                     |
| Assembly / Assembly type            | wall-mounted                                                                                   |
| Scope of delivery                   | 1 x handwashbasin                                                                              |
| Ordering information                | Optionally available: Outlet valve with ceramic cover.                                         |
| Length in mm                        | 400                                                                                            |
| Width in mm                         | 500                                                                                            |
| Height in mm                        | 145                                                                                            |
| Interior depth                      | 100                                                                                            |
| Weight in kg                        | 13,00                                                                                          |
| Number of tap holes punched through | 1                                                                                              |
| Position of drill hole              | central tap hole punched out                                                                   |
| express delivery                    | No                                                                                             |
| Suitable for                        | 1-hole mixer                                                                                   |
| Material                            | Sanitary ceramics                                                                              |
| Surface                             | glossy                                                                                         |
| Colour name                         | White Alpin                                                                                    |
| With TitanGlaze                     | No                                                                                             |
| With overflow                       | Yes                                                                                            |
| EAN number                          | 4062373816370                                                                                  |