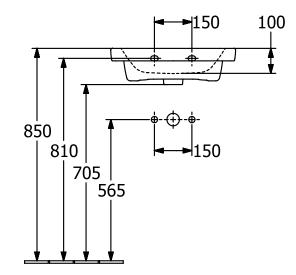

# TECHNICAL DRAWINGS

#### 1. POSITION

| Article number                      | 43705001                                                                                       |
|-------------------------------------|------------------------------------------------------------------------------------------------|
| Article title                       | Villeroy & Boch Subway 3.0<br>Handwashbasin, 500 x 400 x 145<br>mm, White Alpin, with overflow |
| Product designation                 | Handwashbasin                                                                                  |
| Collection                          | Subway 3.0                                                                                     |
| Assembly / Assembly type            | wall-mounted                                                                                   |
| Scope of delivery                   | 1 x handwashbasin                                                                              |
| Ordering information                | Optionally available: Outlet valve with ceramic cover.                                         |
| Length in mm                        | 400                                                                                            |
| Width in mm                         | 500                                                                                            |
| Height in mm                        | 145                                                                                            |
| Interior depth                      | 100                                                                                            |
| Weight in kg                        | 13,00                                                                                          |
| Number of tap holes punched through | 1                                                                                              |
| Position of drill hole              | central tap hole punched out                                                                   |
| express delivery                    | No                                                                                             |
| Suitable for                        | 1-hole mixer                                                                                   |
| Material                            | Sanitary ceramics                                                                              |
| Surface                             | glossy                                                                                         |
| Colour name                         | White Alpin                                                                                    |
| With TitanGlaze                     | No                                                                                             |
| With overflow                       | Yes                                                                                            |
| EAN number                          | 4062373816370                                                                                  |