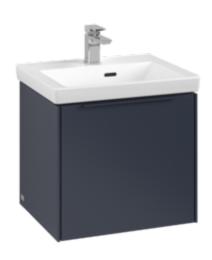

#### 1. POSITION

| Article number           | C58002VQ                                                                                              |
|--------------------------|-------------------------------------------------------------------------------------------------------|
| Article title            | Villeroy & Boch Subway 3.0 Vanity<br>unit, 1 pull-out compartment, 473 x<br>429 x 408 mm, Marine Blue |
| Product designation      | Vanity unit                                                                                           |
| Collection               | Subway 3.0                                                                                            |
| Assembly / Assembly type | wall-mounted                                                                                          |
| Type of opening          | 1 pull-out compartment                                                                                |
| Equipment                | $1 \times \text{pull-out}$ compartment with nonslip mat , $1 \times \text{accessory}$ dish (small)    |
| Scope of delivery        | 1 x vanity unit , 1 x fastening set                                                                   |
| Position of washbasin    | washbasin on the middle, washbasin on right                                                           |
| Ordering information     | Please order specified washbasin separately. It is not always possible to cancel or alter orders!     |
| Depth in mm              | 408                                                                                                   |
| Width in mm              | 473                                                                                                   |
| Height in mm             | 429                                                                                                   |
| Depth with handle mm     | 408                                                                                                   |
| Depth without handle mm  | 392                                                                                                   |
| Weight in kg             | 15,00                                                                                                 |
| express delivery         | No                                                                                                    |
| Suitable for             | selected handwashbasins                                                                               |
| Function                 | with SoftClosing                                                                                      |
| Material front           | Chipboard                                                                                             |
| Surface of front         | Paint                                                                                                 |
| Material body            | Chipboard                                                                                             |
| Surface of body          | Paint                                                                                                 |
| Other material           | Handle: aluminium                                                                                     |
| Other surfaces           | Handle: Paint, matt                                                                                   |
| Type of handles          | Handle                                                                                                |
| EAN number               | 4062373826942                                                                                         |

#### **COLOUR DESIGNATION**

Marine Blue