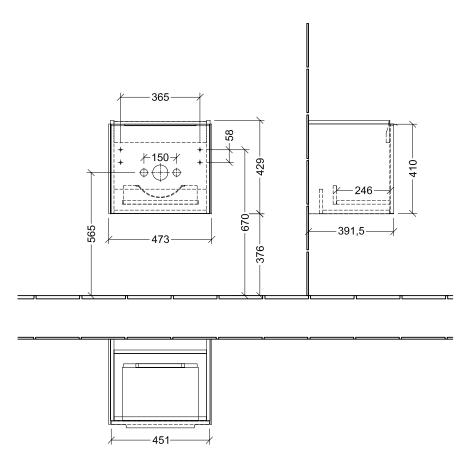

## TECHNICAL DRAWINGS

### C58002VQ

#### 1. POSITION

| Article number           | C58002VQ                                                                                              |
|--------------------------|-------------------------------------------------------------------------------------------------------|
| Article title            | Villeroy & Boch Subway 3.0 Vanity<br>unit, 1 pull-out compartment, 473 x<br>429 x 408 mm, Marine Blue |
| Product designation      | Vanity unit                                                                                           |
| Collection               | Subway 3.0                                                                                            |
| Assembly / Assembly type | wall-mounted                                                                                          |
| Type of opening          | 1 pull-out compartment                                                                                |
| Equipment                | $1 \times \text{pull-out}$ compartment with nonslip mat , $1 \times \text{accessory}$ dish (small)    |
| Scope of delivery        | 1 x vanity unit , 1 x fastening set                                                                   |
| Position of washbasin    | washbasin on the middle, washbasin on right                                                           |
| Ordering information     | Please order specified washbasin separately. It is not always possible to cancel or alter orders!     |
| Depth in mm              | 408                                                                                                   |
| Width in mm              | 473                                                                                                   |
| Height in mm             | 429                                                                                                   |
| Depth with handle mm     | 408                                                                                                   |
| Depth without handle mm  | 392                                                                                                   |
| Weight in kg             | 15,00                                                                                                 |
| express delivery         | No                                                                                                    |
| Suitable for             | selected handwashbasins                                                                               |
| Function                 | with SoftClosing                                                                                      |
| Material front           | Chipboard                                                                                             |
| Surface of front         | Paint                                                                                                 |
| Material body            | Chipboard                                                                                             |
| Surface of body          | Paint                                                                                                 |
| Other material           | Handle: aluminium                                                                                     |
| Other surfaces           | Handle: Paint, matt                                                                                   |
| Type of handles          | Handle                                                                                                |
| EAN number               | 4062373826942                                                                                         |