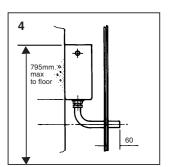

## FIXING INSTRUCTIONS WALL HUNG BIDET

## FIXING INSTRUCTIONS WALL HUNG BIDET

\*Prior to installation, please establish the correct dimension for your particular WC / Bidet

**Dimension - B** 

180mm \*or 230mm

Drill holes for floor brackets as shown.
Secure brackets to floor using
M12 rawlbolts (not supplied).