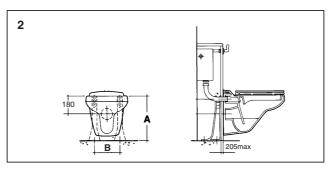

## FIXING INSTRUCTIONS WALL HUNG BIDET

\*Prior to installation, please establish the correct dimension for your particular WC / Bidet

**Dimension - B** 

180mm \*or 230mm

Drill holes for floor brackets as shown.
Secure brackets to floor using
M12 rawlbolts (not supplied).

Fix cistern at maximum height shown above. Install cistern as per the instructions provided with the cistern

Assemble nuts and washers onto studding so that studding protrudes 90mm from front of panel. Nuts should then be locked tightly together.

Fit flushbend seal provided into w.c. basir

Normal height of w.c. basin (dimension A) is 400mm. Design of floor brackets also allows heights of 375mm, 425mm or 450mm.

Before fixing, ensure soil pipe installation will accommodate the height chosen.

Note 'Floor brackets may only be fixed to a solid floor.

\*Access to cistern must be built into design of panels.

Ensure soil socket seal is in correct position and fit w.c. basin onto studs. Secure basin in position using fixings and instructions uspected with the visions.

Seal around back and sides of w.c. with silicone building sealant.

\*Prior to installation, please establish the correct dimension for your particular WC / Bidet

**Dimension - B** 

180mm \*or 230mm

Drill holes for floor brackets as shown. Secure brackets to floor using M12 rawlbolts (not supplied).

Fix cistern at maximum height shown above. Install cistern as per the instructions provided with the cistern.

Assemble nuts and washers onto studding so that studding protrudes 90mm from front of panel. Nuts should then be locked tightly together.

Fit flushbend seal provided into w.c. basir

Normal height of w.c. basin (dimension A) is 400mm. Design of floor brackets also allows heights of 375mm, 425mm or 450mm. Before fixing, ensure soil pipe installation will accommodate the height chosen. Note \*Floor brackets may only be fixed to a solid floor.

\*Access to cistern must be built into design of panels.

Ensure soil socket seal is in correct position and fit w.c. basin onto studs. Secure basin in position using fixings and instructions supplied with the w.c.