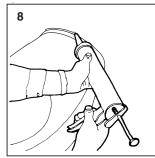

\*Access to cistern must be built into design of panels.

Ensure soil socket seal is in correct position and fit w.c. basin onto studs. Secure basin in position using fixings and instructions supplied with the w.c.

Seal around back and sides of w.c. with silicone building sealant.

Lawton Road, Alsager, Stoke-on-Trent ST7 2DF, UK
T: +44(0) 1270 879777 F: +44(0) 1270 873864
www.twyfordbathrooms.com Part of the Sanitec Group