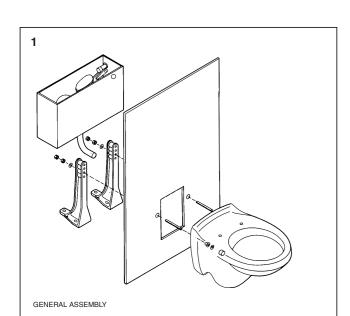

## FIXING INSTRUCTIONS WALL HUNG BIDET

## FIXING INSTRUCTIONS WALL HUNG BIDET

\*Prior to installation, please establish the correct dimension for your particular WC / Bidet

**Dimension - B** 

180mm \*or 230mm

Drill holes for floor brackets as shown.
Secure brackets to floor using
M12 rawlbolts (not supplied).