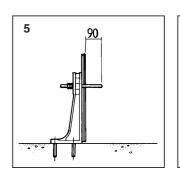

## FIXING INSTRUCTIONS WALL HUNG BIDET

\*Prior to installation, please establish the correct dimension for your particular WC / Bidet

**Dimension - B** 

180mm \*or 230mm

Drill holes for floor brackets as shown.
Secure brackets to floor using
M12 rawlbolts (not supplied).

Seal around back and sides of w.c. with silicone building sealant.

\*Prior to installation, please establish the correct dimension for your particular WC / Bidet

**Dimension - B** 

180mm \*or 230mm

Drill holes for floor brackets as shown. Secure brackets to floor using M12 rawlbolts (not supplied).