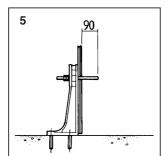

Fix cistern at maximum height shown above. Install cistern as per the instructions provided with the cistern

Assemble nuts and washers onto studding so that studding protrudes 90mm from front of panel. Nuts should then be locked tightly together.

Fix cistern at maximum height shown above. Install cistern as per the instructions provided with the cistern.

Assemble nuts and washers onto studding so that studding protrudes 90mm from front of panel. Nuts should then be locked tightly together.