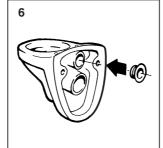

Note 'Floor brackets may only be fixed to a solid floor.

\*Access to cistern must be built into design of panels.

Ensure soil socket seal is in correct position and fit w.c. basin onto studs. Secure basin in position using fixings and instructions uspected with the visions.

\*Access to cistern must be built into design of panels.

Ensure soil socket seal is in correct position and fit w.c. basin onto studs. Secure basin in position using fixings and instructions supplied with the w.c.

Seal around back and sides of w.c. with silicone building sealant.

Lawton Road, Alsager, Stoke-on-Trent ST7 2DF, UK
T: +44(0) 1270 879777 F: +44(0) 1270 873864
www.twyfordbathrooms.com Part of the Sanitec Group