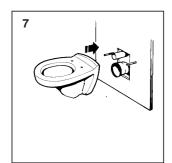

\*Access to cistern must be built into design of panels.

Ensure soil socket seal is in correct position and fit w.c. basin onto studs. Secure basin in position using fixings and instructions supplied with the w.c.

Seal around back and sides of w.c. with silicone building sealant.

Lawton Road, Alsager, Stoke-on-Trent ST7 2DF, UK
T: +44(0) 1270 879777 F: +44(0) 1270 873864
www.twyfordbathrooms.com Part of the Sanitec Group