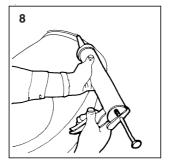

Fix cistern at maximum height shown above. Install cistern as per the instructions provided with the cistern

Assemble nuts and washers onto studding so that studding protrudes 90mm from front of panel. Nuts should then be locked tightly together.

Fix cistern at maximum height shown above. Install cistern as per the instructions provided with the cistern.

Assemble nuts and washers onto studding so that studding protrudes 90mm from front of panel. Nuts should then be locked tightly together.