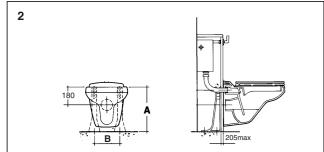

## FIXING INSTRUCTIONS WALL HUNG BIDET

\*Prior to installation, please establish the correct dimension for your particular WC / Bidet

**Dimension - B** 

180mm \*or 230mm

Drill holes for floor brackets as shown.
Secure brackets to floor using
M12 rawlbolts (not supplied).

Fix cistern at maximum height shown above. Install cistern as per the instructions provided with the cistern

Assemble nuts and washers onto studding so that studding protrudes 90mm from front of panel. Nuts should then be locked tightly together.

Fit flushbend seal provided into w.c. basir

Normal height of w.c. basin (dimension A) is 400mm. Design of floor brackets also allows heights of 375mm, 425mm or 450mm.

Before fixing, ensure soil pipe installation will accommodate the height chosen.

Seal around back and sides of w.c. with silicone building sealant.

\*Prior to installation, please establish the correct dimension for your particular WC / Bidet

**Dimension - B** 

180mm \*or 230mm

Drill holes for floor brackets as shown. Secure brackets to floor using M12 rawlbolts (not supplied).

Fix cistern at maximum height shown above. Install cistern as per the instructions provided with the cistern.

Assemble nuts and washers onto studding so that studding protrudes 90mm from front of panel. Nuts should then be locked tightly together.

Fit flushbend seal provided into w.c. basir

Normal height of w.c. basin (dimension A) is 400mm. Design of floor brackets also allows heights of 375mm, 425mm or 450mm. Before fixing, ensure soil pipe installation will accommodate the height chosen. Note \*Floor brackets may only be fixed to a solid floor.