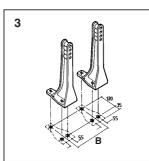

## FIXING INSTRUCTIONS WALL HUNG BIDET

\*Prior to installation, please establish the correct dimension for your particular WC / Bidet

**Dimension - B** 

180mm \*or 230mm

Drill holes for floor brackets as shown.
Secure brackets to floor using
M12 rawlbolts (not supplied).

Seal around back and sides of w.c. with silicone building sealant.

\*Prior to installation, please establish the correct dimension for your particular WC / Bidet

**Dimension - B** 

180mm \*or 230mm

Drill holes for floor brackets as shown. Secure brackets to floor using M12 rawlbolts (not supplied).