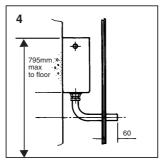

Fit flushbend seal provided into w.c. basir

Normal height of w.c. basin (dimension A) is 400mm. Design of floor brackets also allows heights of 375mm, 425mm or 450mm.

Before fixing, ensure soil pipe installation will accommodate the height chosen.

Fit flushbend seal provided into w.c. basir

Normal height of w.c. basin (dimension A) is 400mm. Design of floor brackets also allows heights of 375mm, 425mm or 450mm. Before fixing, ensure soil pipe installation will accommodate the height chosen. Note \*Floor brackets may only be fixed to a solid floor.