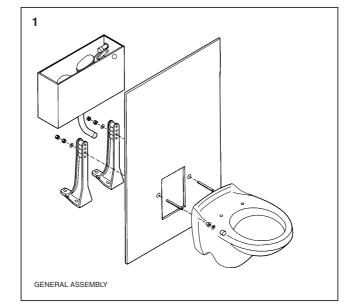

Fix cistern at maximum height shown above. Install cistern as per the instructions provided with the cistern

Assemble nuts and washers onto studding so that studding protrudes 90mm from front of panel. Nuts should then be locked tightly together.

Fix cistern at maximum height shown above. Install cistern as per the instructions provided with the cistern.

Assemble nuts and washers onto studding so that studding protrudes 90mm from front of panel. Nuts should then be locked tightly together.