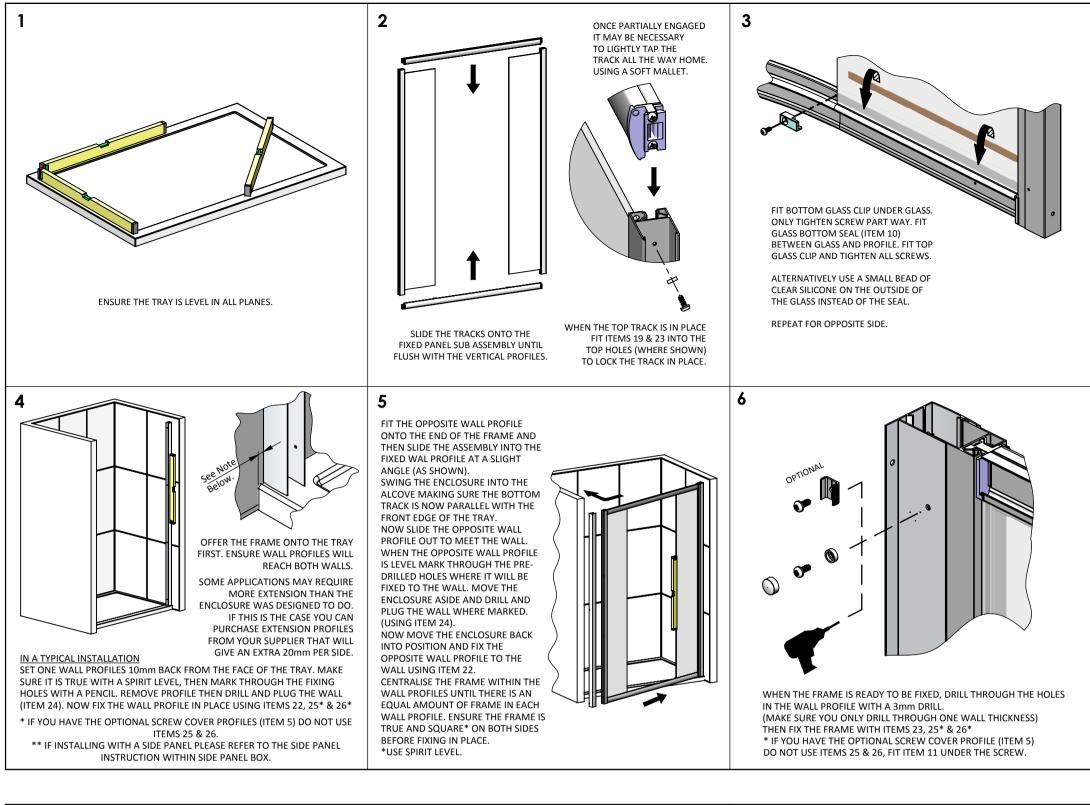

FIT THE SHOWER TRAY AS PER THE MANUFACTURERS INSTRUCTIONS.

NOTE: IF THE TRAY ISN'T TRUE AND LEVEL, IT MUST BE RECTIFIED BEFORE SILICONING AROUND THE TOP EDGE OF THE TRAY WHERE IT MEETS THE TILES. ALLOW THE SILICONE TO DRY BEFORE FITTING THE ENCLOSURE.

THE ENCLOSURE INSTALLATION IS RECOMMENDED AS A TWO MAN OPERATION.

TOOLS REQUIRED

POWER DRILL - 3mm DRILL BIT - 6mm MASONARY DRILL BIT CROSS HEAD SCREW DRIVER - TAPE MEASURE - PENCIL SILICONE GUN WITH SANITARY GRADE SEALANT - SPIRIT LEVEL RUBBER HEAD MALLET