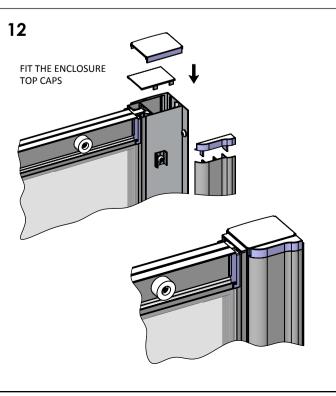

| ITEM | DESCRIPTION                      | Notes                         | QTY |
|------|----------------------------------|-------------------------------|-----|
| 1    | TOP / BOTTOM TRACK               |                               | 2   |
| 2    | WALL PROFILE                     |                               | 2   |
| 3    | FIXED PANEL SUB ASSEMBLY         |                               | 2   |
| 4    | DOOR GLASS                       |                               | 2   |
| 5    | SCREW COVER PROFILE              | OPTIONAL ON SOME MODELS       | 2   |
| 6    | BOTTOM ROLLER (SPRING LOADED)    |                               | 4   |
| 7    | TOP ROLLER (SCREW ADJUSTED)      |                               | 4   |
| 8    | GLASS CLIP RH                    |                               | 2   |
| 9    | GLASS CLIP LH                    |                               | 2   |
| 10   | GLASS BOTTOM SEAL                |                               | 2   |
| 11   | SCREW COVER PROFILE FIXING CLIPS | OPTIONAL ON SOME MODELS       | 8   |
| 12   | WALL PROFILE TOP CAP LH          |                               | 1   |
| 13   | WALL PROFILE TOP CAP RH          |                               | 1   |
| 14   | SCREW COVER PROFILE CAP LH       | OPTIONAL ON SOME MODELS       | 1   |
| 15   | SCREW COVER PROFILE CAP RH       | OPTIONAL ON SOME MODELS       | 1   |
| 16   | RECTANGULAR CAP                  |                               | 2   |
| 17   | DOOR MAGNET                      |                               | 2   |
| 18   | VERTICAL SEAL                    | CUT TO LENGTH AS REQ'D        | 4   |
| 19   | NYLON WASHER                     |                               | 2   |
| 20   | BUMP STOP                        |                               | 8   |
| 21   | HANDLE SUB ASSEMBLY              |                               | 2   |
| 22   | SCREW DIA 3.9mm x 30mm PAN HEAD  | FOR FIXING TO WALL            | 6   |
| 23   | SCREW DIA 3.9mm x 10mm PAN HEAD  |                               | 22  |
| 24   | RAWLPLUG                         |                               | 6   |
| 25   | SCREW CUP (NOT SHOWN)            | ONLY USED WHEN NO ITEM 5 & 11 | 14  |
| 26   | SCREW CHROME CAP (NOT SHOWN)     | ONLY USED WHEN NO ITEM 5 & 11 | 14  |