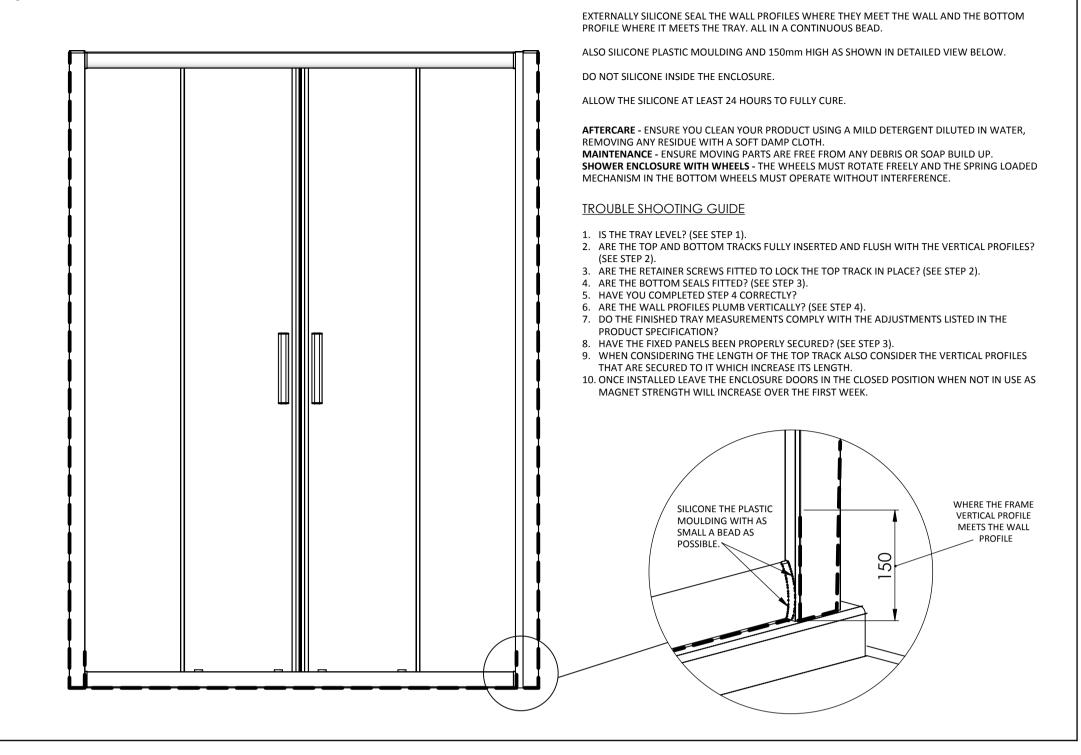

FIT THE SHOWER TRAY AS PER THE MANUFACTURERS INSTRUCTIONS.

NOTE: IF THE TRAY ISN'T TRUE AND LEVEL, IT MUST BE RECTIFIED BEFORE SILICONING AROUND THE TOP EDGE OF THE TRAY WHERE IT MEETS THE TILES. ALLOW THE SILICONE TO DRY BEFORE FITTING THE ENCLOSURE.