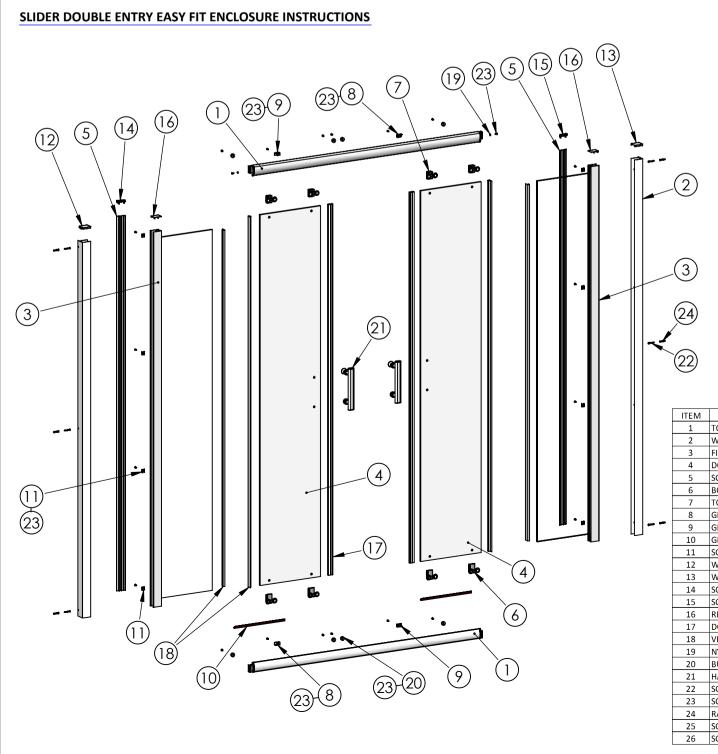

| ITEM | DESCRIPTION                      | Notes                         | QTY |
|------|----------------------------------|-------------------------------|-----|
| 1    | TOP / BOTTOM TRACK               |                               | 2   |
| 2    | WALL PROFILE                     |                               | 2   |
| 3    | FIXED PANEL SUB ASSEMBLY         |                               | 2   |
| 4    | DOOR GLASS                       |                               | 2   |
| 5    | SCREW COVER PROFILE              | OPTIONAL ON SOME MODELS       | 2   |
| 6    | BOTTOM ROLLER (SPRING LOADED)    |                               | 4   |
| 7    | TOP ROLLER (SCREW ADJUSTED)      |                               | 4   |
| 8    | GLASS CLIP RH                    |                               | 2   |
| 9    | GLASS CLIP LH                    |                               | 2   |
| 10   | GLASS BOTTOM SEAL                |                               | 2   |
| 11   | SCREW COVER PROFILE FIXING CLIPS | OPTIONAL ON SOME MODELS       | 8   |
| 12   | WALL PROFILE TOP CAP LH          |                               | 1   |
| 13   | WALL PROFILE TOP CAP RH          |                               | 1   |
| 14   | SCREW COVER PROFILE CAP LH       | OPTIONAL ON SOME MODELS       | 1   |
| 15   | SCREW COVER PROFILE CAP RH       | OPTIONAL ON SOME MODELS       | 1   |
| 16   | RECTANGULAR CAP                  |                               | 2   |
| 17   | DOOR MAGNET                      |                               | 2   |
| 18   | VERTICAL SEAL                    | CUT TO LENGTH AS REQ'D        | 4   |
| 19   | NYLON WASHER                     |                               | 2   |
| 20   | BUMP STOP                        |                               | 8   |
| 21   | HANDLE SUB ASSEMBLY              |                               | 2   |
| 22   | SCREW DIA 3.9mm x 30mm PAN HEAD  | FOR FIXING TO WALL            | 6   |
| 23   | SCREW DIA 3.9mm x 10mm PAN HEAD  |                               | 22  |
| 24   | RAWLPLUG                         |                               | 6   |
| 25   | SCREW CUP (NOT SHOWN)            | ONLY USED WHEN NO ITEM 5 & 11 | 14  |
| 26   | SCREW CHROME CAP (NOT SHOWN)     | ONLY USED WHEN NO ITEM 5 & 11 | 14  |