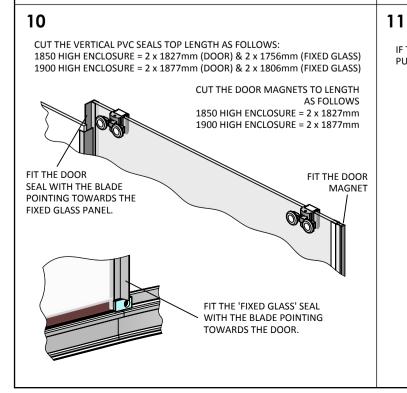

| ITEM | DESCRIPTION                      | Notes                         | QTY |
|------|----------------------------------|-------------------------------|-----|
| 1    | TOP / BOTTOM TRACK               |                               | 2   |
| 2    | WALL PROFILE                     |                               | 2   |
| 3    | FIXED PANEL SUB ASSEMBLY         |                               | 2   |
| 4    | DOOR GLASS                       |                               | 2   |
| 5    | SCREW COVER PROFILE              | OPTIONAL ON SOME MODELS       | 2   |
| 6    | BOTTOM ROLLER (SPRING LOADED)    |                               | 4   |
| 7    | TOP ROLLER (SCREW ADJUSTED)      |                               | 4   |
| 8    | GLASS CLIP RH                    |                               | 2   |
| 9    | GLASS CLIP LH                    |                               | 2   |
| 10   | GLASS BOTTOM SEAL                |                               | 2   |
| 11   | SCREW COVER PROFILE FIXING CLIPS | OPTIONAL ON SOME MODELS       | 8   |
| 12   | WALL PROFILE TOP CAP LH          |                               | 1   |
| 13   | WALL PROFILE TOP CAP RH          |                               | 1   |
| 14   | SCREW COVER PROFILE CAP LH       | OPTIONAL ON SOME MODELS       | 1   |
| 15   | SCREW COVER PROFILE CAP RH       | OPTIONAL ON SOME MODELS       | 1   |
| 16   | RECTANGULAR CAP                  |                               | 2   |
| 17   | DOOR MAGNET                      |                               | 2   |
| 18   | VERTICAL SEAL                    | CUT TO LENGTH AS REQ'D        | 4   |
| 19   | NYLON WASHER                     |                               | 2   |
| 20   | BUMP STOP                        |                               | 8   |
| 21   | HANDLE SUB ASSEMBLY              |                               | 2   |
| 22   | SCREW DIA 3.9mm x 30mm PAN HEAD  | FOR FIXING TO WALL            | 6   |
| 23   | SCREW DIA 3.9mm x 10mm PAN HEAD  |                               | 22  |
| 24   | RAWLPLUG                         |                               | 6   |
| 25   | SCREW CUP (NOT SHOWN)            | ONLY USED WHEN NO ITEM 5 & 11 | 14  |
| 26   | SCREW CHROME CAP (NOT SHOWN)     | ONLY USED WHEN NO ITEM 5 & 11 | 14  |