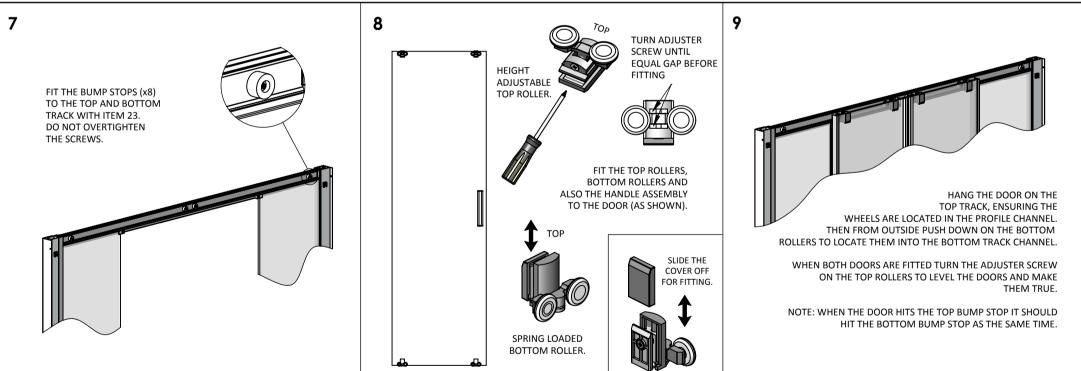

| ITEM | DESCRIPTION                      | Notes                         | QTY |
|------|----------------------------------|-------------------------------|-----|
| 1    | TOP / BOTTOM TRACK               |                               | 2   |
| 2    | WALL PROFILE                     |                               | 2   |
| 3    | FIXED PANEL SUB ASSEMBLY         |                               | 2   |
| 4    | DOOR GLASS                       |                               | 2   |
| 5    | SCREW COVER PROFILE              | OPTIONAL ON SOME MODELS       | 2   |
| 6    | BOTTOM ROLLER (SPRING LOADED)    |                               | 4   |
| 7    | TOP ROLLER (SCREW ADJUSTED)      |                               | 4   |
| 8    | GLASS CLIP RH                    |                               | 2   |
| 9    | GLASS CLIP LH                    |                               | 2   |
| 10   | GLASS BOTTOM SEAL                |                               | 2   |
| 11   | SCREW COVER PROFILE FIXING CLIPS | OPTIONAL ON SOME MODELS       | 8   |
| 12   | WALL PROFILE TOP CAP LH          |                               | 1   |
| 13   | WALL PROFILE TOP CAP RH          |                               | 1   |
| 14   | SCREW COVER PROFILE CAP LH       | OPTIONAL ON SOME MODELS       | 1   |
| 15   | SCREW COVER PROFILE CAP RH       | OPTIONAL ON SOME MODELS       | 1   |
| 16   | RECTANGULAR CAP                  |                               | 2   |
| 17   | DOOR MAGNET                      |                               | 2   |
| 18   | VERTICAL SEAL                    | CUT TO LENGTH AS REQ'D        | 4   |
| 19   | NYLON WASHER                     |                               | 2   |
| 20   | BUMP STOP                        |                               | 8   |
| 21   | HANDLE SUB ASSEMBLY              |                               | 2   |
| 22   | SCREW DIA 3.9mm x 30mm PAN HEAD  | FOR FIXING TO WALL            | 6   |
| 23   | SCREW DIA 3.9mm x 10mm PAN HEAD  |                               | 22  |
| 24   | RAWLPLUG                         |                               | 6   |
| 25   | SCREW CUP (NOT SHOWN)            | ONLY USED WHEN NO ITEM 5 & 11 | 14  |
| 26   | SCREW CHROME CAP (NOT SHOWN)     | ONLY USED WHEN NO ITEM 5 & 11 | 14  |