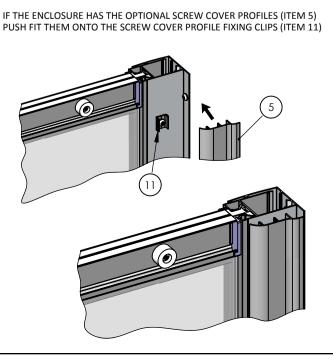

| ITEM | DESCRIPTION                      | Notes                         | QTY |
|------|----------------------------------|-------------------------------|-----|
| 1    | TOP / BOTTOM TRACK               |                               | 2   |
| 2    | WALL PROFILE                     |                               | 2   |
| 3    | FIXED PANEL SUB ASSEMBLY         |                               | 2   |
| 4    | DOOR GLASS                       |                               | 2   |
| 5    | SCREW COVER PROFILE              | OPTIONAL ON SOME MODELS       | 2   |
| 6    | BOTTOM ROLLER (SPRING LOADED)    |                               | 4   |
| 7    | TOP ROLLER (SCREW ADJUSTED)      |                               | 4   |
| 8    | GLASS CLIP RH                    |                               | 2   |
| 9    | GLASS CLIP LH                    |                               | 2   |
| 10   | GLASS BOTTOM SEAL                |                               | 2   |
| 11   | SCREW COVER PROFILE FIXING CLIPS | OPTIONAL ON SOME MODELS       | 8   |
| 12   | WALL PROFILE TOP CAP LH          |                               | 1   |
| 13   | WALL PROFILE TOP CAP RH          |                               | 1   |
| 14   | SCREW COVER PROFILE CAP LH       | OPTIONAL ON SOME MODELS       | 1   |
| 15   | SCREW COVER PROFILE CAP RH       | OPTIONAL ON SOME MODELS       | 1   |
| 16   | RECTANGULAR CAP                  |                               | 2   |
| 17   | DOOR MAGNET                      |                               | 2   |
| 18   | VERTICAL SEAL                    | CUT TO LENGTH AS REQ'D        | 4   |
| 19   | NYLON WASHER                     |                               | 2   |
| 20   | BUMP STOP                        |                               | 8   |
| 21   | HANDLE SUB ASSEMBLY              |                               | 2   |
| 22   | SCREW DIA 3.9mm x 30mm PAN HEAD  | FOR FIXING TO WALL            | 6   |
| 23   | SCREW DIA 3.9mm x 10mm PAN HEAD  |                               | 22  |
| 24   | RAWLPLUG                         |                               | 6   |
| 25   | SCREW CUP (NOT SHOWN)            | ONLY USED WHEN NO ITEM 5 & 11 | 14  |
| 26   | SCREW CHROME CAP (NOT SHOWN)     | ONLY USED WHEN NO ITEM 5 & 11 | 14  |