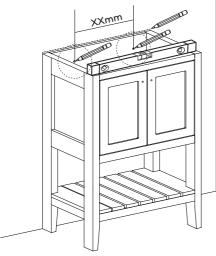

#### Step 1:

- Place the 'Cabinet' up against your chosen wall, mark the pre-drilled holes at the back of the plinth to the wall.
- While holding the 'Cabinet', make a mark across the top of the cabinet to the wall (allowing enough space for the thickness of the sink).
- Ensure the 'Cabinet' is level using a spirit level.

#### Step 2:

- Place the 'Cabinet' to one side. Using an appropriate sized drill bit. carefully drill the marked positions in the wall then insert the 'Rawl Plugs' provided.
- If fixing to studded timber frame walls, ensure appropriate fixings are used.

Check the chosen wall space for any pipes/cables prior to drilling!