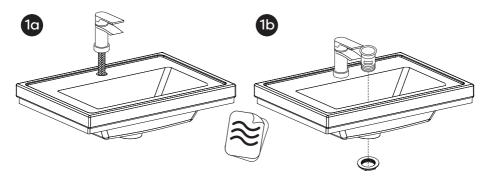

# Step 1:

For convenience, install the Tap and Waste (Not Included) onto the sink before
moving on. Refer to the installation instructions of the tap and waste for guidance
if needed.