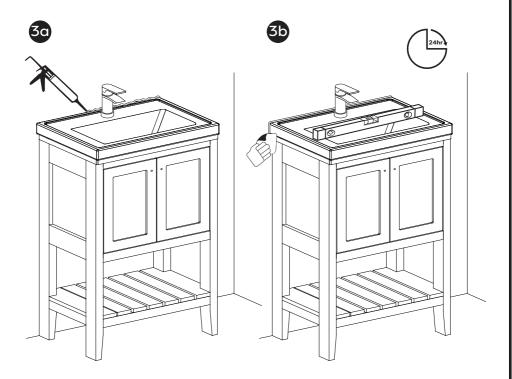

# Step 2:

• Pipe a fine bead of good quality silicone sealant around the top edge of the 'Cabinet' and place the 'Basin' over the 'Cabinet'.

# Step 3:

Pipe a fine bead of good quality silicone sealant at the back to the 'Basin' to
prevent water ingress. Wipe away any excess silicone with a damp cloth and
allow 24 hours for the sealant to fully dry. Ensure all parts are level using a spirit
level.