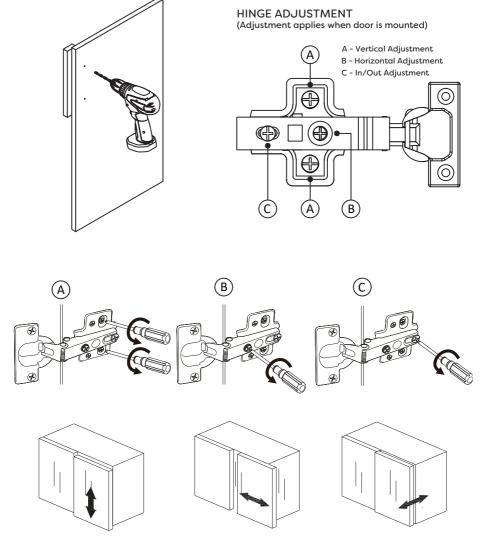

# **Door Drilling & Hinge Adjustment**

- Some doors are supplied non-drilled for the handles/knobs so that the end user can create
  the exact look that they want to achieve. Select your desired handle position. Always measure
  twice before drilling to make sure that the handles will be in the correct position. Check that
  the hinges and internal components are not in the way of where the handles will be drilled.
- Using an appropriately sized drill bit, drill through the back of the door into a scrap piece of wood to help prevent splitting.

#### **Door Hinges:**

These should be wiped out with a damp soapy cloth and wiped dry with a soft cloth as necessary. The hinges are lubricated and should not be cleaned with a degreasing agent as this will affect the action of the moving parts. Never lean on partially or fully opened doors in order to gain access to the units. The hinges are specified to adequately support the weight of the door, plus small additional weights such as wire accessories. It is advised that once the vanity unit has been installed you should check every six months that all screws on the hinges are tight.