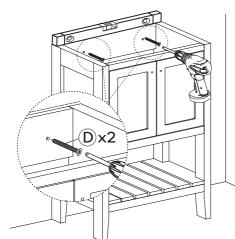

# Step 3:

- Place the 'Cabinet' back onto the wall, ensuring the cabinet is stable. Secure the unit to the wall by screwing into the 'Rawl Plugs' using the 'Screws' provided.
- Ensure the 'Cabinet' is level using a spirit level.

#### Step 2:

- Place the 'Cabinet' to one side. Using an appropriate sized drill bit. carefully drill the marked positions in the wall then insert the 'Rawl Plugs' provided.
- If fixing to studded timber frame walls, ensure appropriate fixings are used.