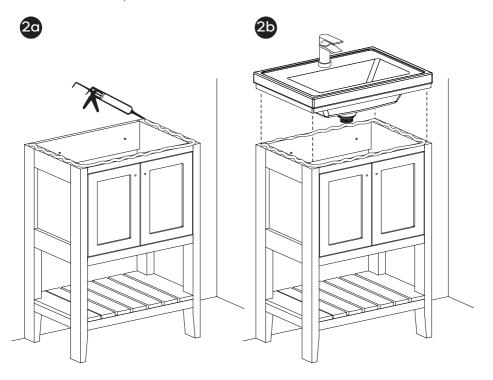

# Step 2:

• Pipe a fine bead of good quality silicone sealant around the top edge of the 'Cabinet' and place the 'Basin' over the 'Cabinet'.

# Step 3:

Pipe a fine bead of good quality silicone sealant at the back to the 'Basin' to
prevent water ingress. Wipe away any excess silicone with a damp cloth and
allow 24 hours for the sealant to fully dry. Ensure all parts are level using a spirit
level.