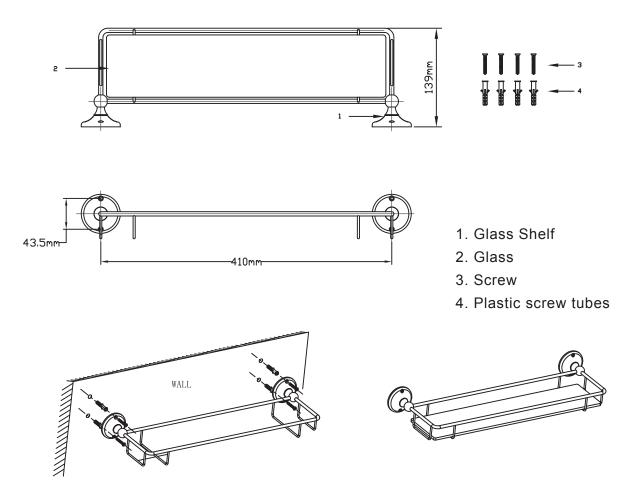

- 1. Identify all components are present prior to installation
- 2. Make the shelf in a predetermined hanging position and do a mark at the position of the screw hole
- 3. Please drill a hole by electric drilling machine and put the plastic pipe into hole
- 4. Install the product and screwed tightly