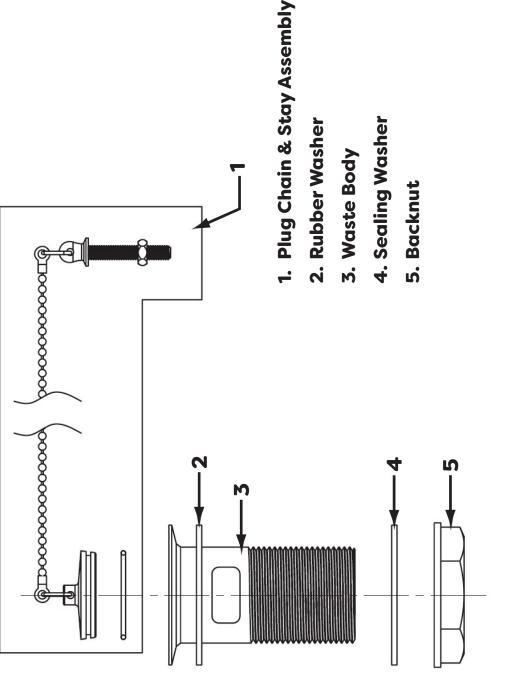

- 1. Identify all components are present prior to installation
- 2. Fit the waste body (3) and rubber washer (2) to the sink
- 3. Fit the sealing washer (4) to the underneath of the sink as shown in the diagram, secure by tightening the backnut (5)
- 4. Fit the stay assembly (1) to the sink
- 5. Check all joints and connections for leaks