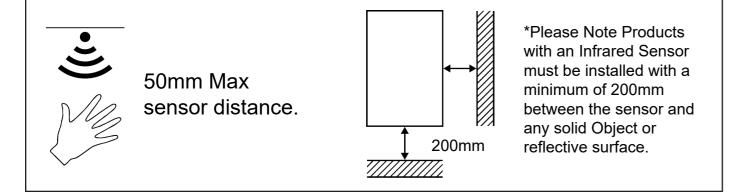

## **Installation Manual for LED Bathroom Mirror**

(Suitable for touch switch and infrared sensor product installation using a wall bracket or screw fixed)

Notes: to ensure the normal use of this products, it is required set out wires as per the regulations of IEE at the installation places.

The products are only to be installed indoors.

The installation must be carried out by a professional electrician, Incorrect installation may lead to product damage and personal injury