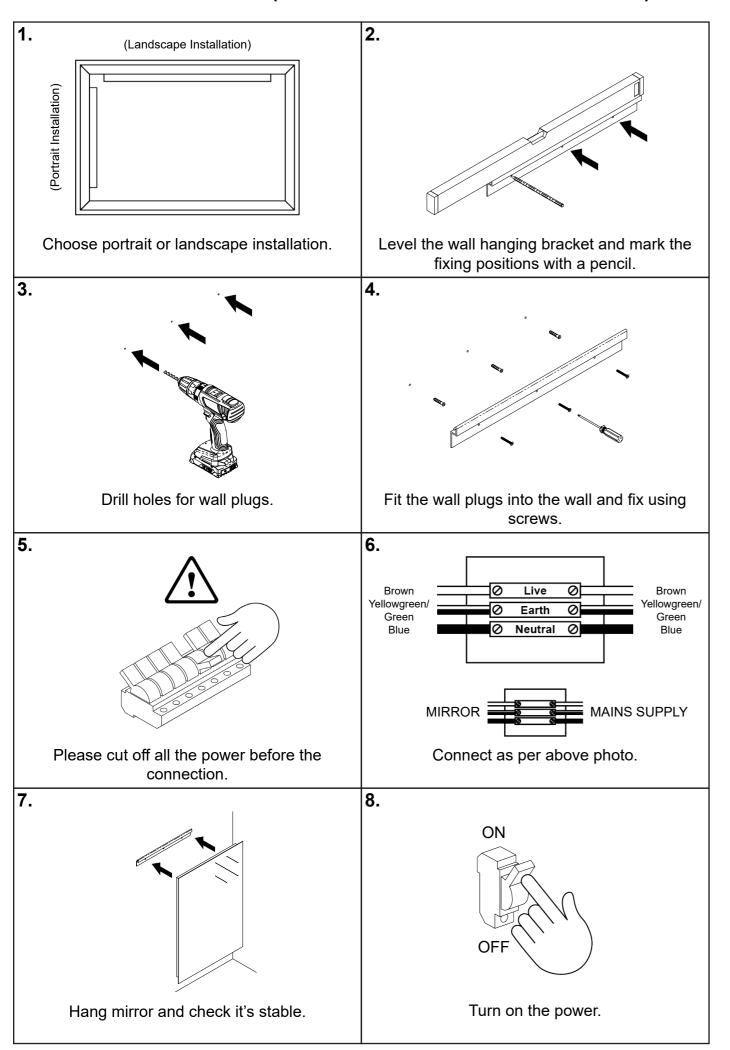

4.** During normal operation, never forcibly pull out the power plug to turn off the product. Otherwise, electric elements of the product may be damaged.
- **5.** Please pull out the power plug if the product is not to be used for a long periods.

## **Installation Manual for LED Bathroom Mirror**

(Suitable for touch switch and infrared sensor product installation using a wall bracket or screw fixed)



Notes: to ensure the normal use of this products, it is required set out wires as per the regulations of IEE at the installation places.

The products are only to be installed indoors.

The installation must be carried out by a professional electrician, Incorrect installation may lead to product damage and personal injury

### **Installation Manual (Instruction for LED bathroom mirror)**



### **Screw Fix Installation Manual (Instruction for LED bathroom mirror)**