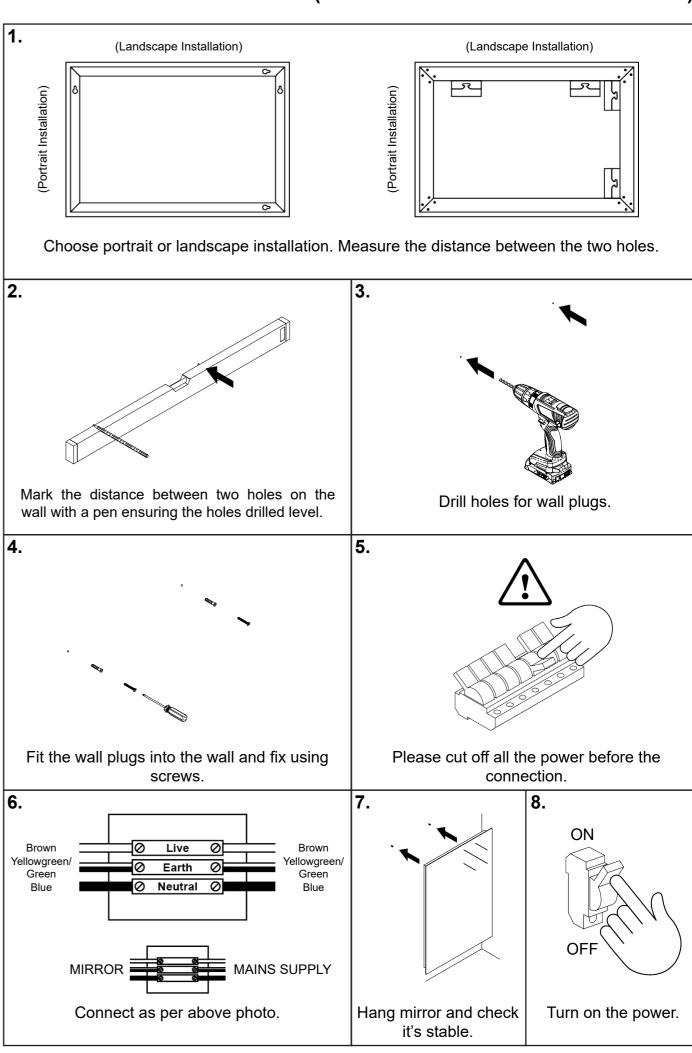

f the product. Otherwise, electric elements of the product may be damaged.
- **5.** Please pull out the power plug if the product is not to be used for a long periods.

## **Installation Manual for LED Bathroom Mirror**

(Suitable for touch switch and infrared sensor product installation using a wall bracket or screw fixed)



Notes: to ensure the normal use of this products, it is required set out wires as per the regulations of IEE at the installation places.

The products are only to be installed indoors.

The installation must be carried out by a professional electrician, Incorrect installation may lead to product damage and personal injury

### **Installation Manual (Instruction for LED bathroom mirror)**



### **Screw Fix Installation Manual (Instruction for LED bathroom mirror)**