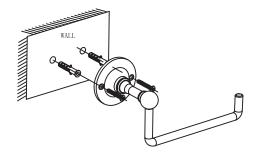

## Installation instructions

Thank you for purchasing this Victorian Plumbing product. Please follow these care instructions to ensure your product retains its high quality finish

- and retain this leaflet for future reference.
- 1. Identify all components are present prior to installation
- 2. Make the roll holder in a predetermined hanging position and do a mark at the position of the screw hole
- 3. Please drill a hole by electric drilling machine and put the plastic pipe into hole
- 4. Install the product and screwed tightly