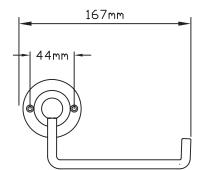

- 1. Toilet Roll Holder
- 2. Screw
- 3. Plastic screw tubes

Victorian Plumbing

Diamond House. 41, Stephenson Way. Formby Business Park Formby. England. L37 8EG

Tel: 0044 800 862 0878