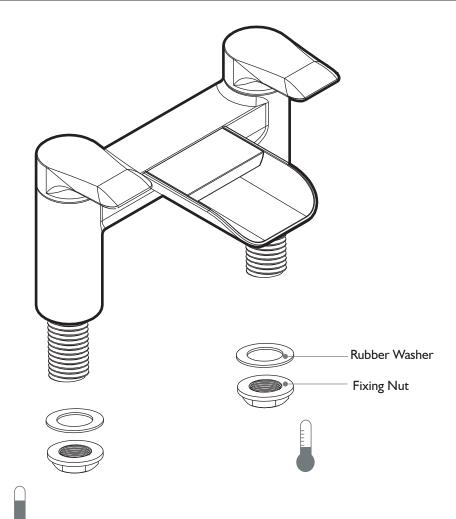

### Installation Procedure

- 1. Prior to installation flush out the pipe work to remove debris and then ensure the water supply is turned off.
- 2. Refer to diagram and ensure all components are present.
- 3. Fit the bath filler to the bath ensuring the rubber washer and fixing nut are on the underside of the bath.
- 4. Connect to the water supply ideally applying PFTE tape to the threads to form a watertight seal. The hot water supply should always be connected to the left hand leg.
- 5. Fully open both valves and allow to run for approximately 1 minute to fully flush the system.
- 6. Check all connections for leaks.