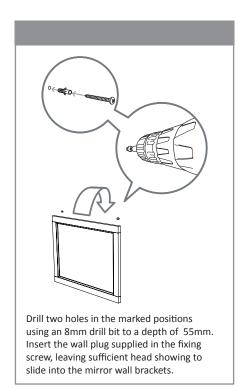

# Before You Start

Wall plugs supplied are only suitable for solid stone / brick walls. For Plasterboard walls use specialist wall plugs, if in any doubt please consult an expert.

Wear suitable eye protection when drilling. Take care when using power tools near water - the use of a residual current device (RCD) is recommended. Beware of hidden pipes or cables. Take care when drilling tiled surfaces as the drill might slip. Use a piece of masking tape to prevent the drill from wandering.