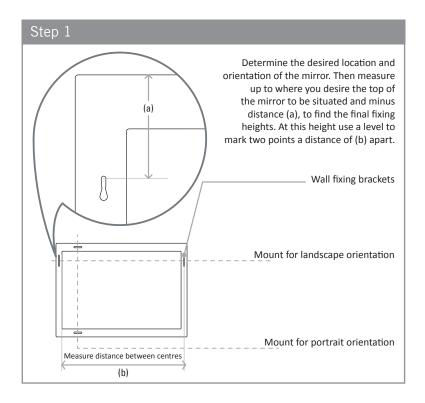

# LANSDOWN 570x800MM MIRROR (LAN600M.IW/LAN600M.PG) INSTALLATION AND AFTERCARE INSTRUCTIONS