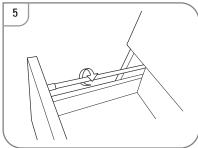

#### Fascia Adjustment

Fascias may require adjustment for correct alignment. If adjustment is required follow instructions below.

- To make adjustment 1 (Up and Down) turn screw A (see Drawing 4)
- To make adjustment 2 (Left and Right) turn screw B (see Drawing 4)
  - To make adjustment 3 (In and Out) adjust rail (see Drawing 5)