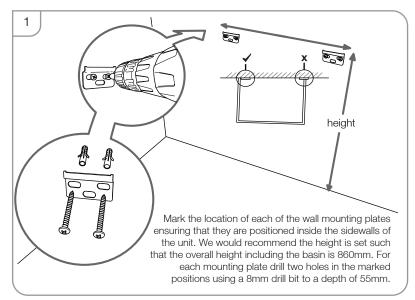

#### Before you start

It is recommended that the unit and basin are secured to a suitably reinforced wall to ensure stability. The wall plugs supplied are only suitable for solid stone / brick walls. For plasterboard walls use specialist wall plugs along with supplementary wall strengthening as units can be very heavy. Seek advice from a specialist about the suitability of fixings to be used. Wear suitable eye protection when drilling. Take care when using power tools near water - the use of a residual current device (RCD) is recommended. Beware of hidden pipes or cables. Take care when drilling tiled surfaces as the drill might slip. Use a piece of masking tape to prevent the drill from wandering.