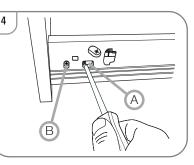

#### Fascia Adjustment

Fascias may require adjustment for correct alignment. If adjustment is required follow instructions below.

- To make adjustment 1 (Up and Down) turn screw A (see Drawing 4)
- To make adjustment 2 (Left and Right) turn screw B (see Drawing 4)
  - To make adjustment 3 (In and Out) adjust rail (see Drawing 5)