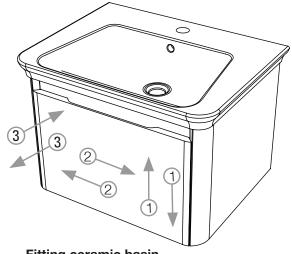

#### Fitting ceramic basin Once the basin has been plumbed in finish by

securing to the washstand using a silicone sealant (not supplied).

agents

Please DO NOT...

Do not scrub or scour

Do not use abrasive cleaning