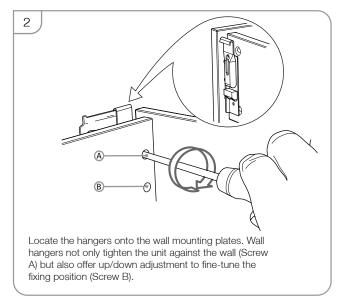

#### Fascia Adjustment

Fascias may require adjustment for correct alignment. If adjustment is required follow instructions below.

- To make adjustment 1 (Up and Down) turn screw A (see Drawing 4)
- To make adjustment 2 (Left and Right) turn screw B (see Drawing 4)
  - To make adjustment 3 (In and Out) adjust rail (see Drawing 5)