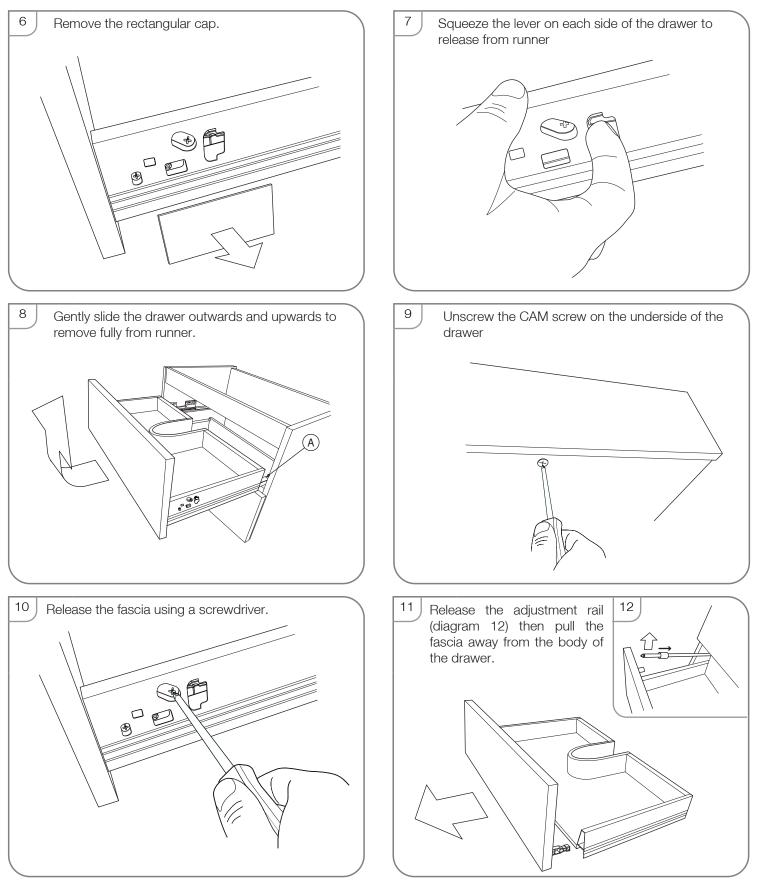

#### Removing the drawers / fascia

If faulty or damaged, the fascias can be removed and replaced. To remove the Drawer and Fascias please follow the instructions below:

NOTE - When replacing the drawers back on their runners ensure they have been 'clicked' back into position at point A in diagram 6 (on both sides)