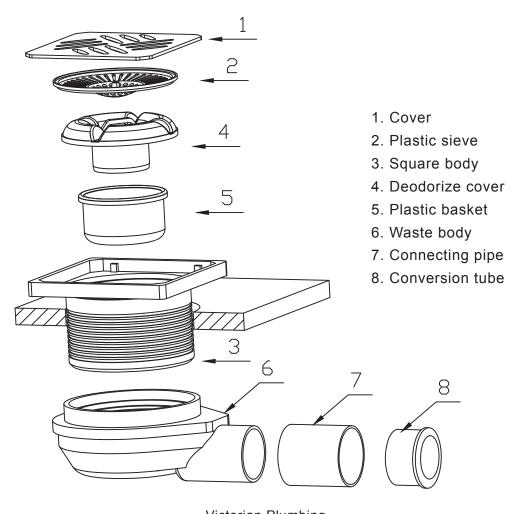

## Installation instructions

Thank you for purchasing this Victorian Plumbing product. Please follow these care instructions to ensure your product retains its high quality finish

- and retain this leaflet for future reference.
- 1. Identify all components are present prior to installation
- 2. Take out the cover(1),plastic sieve(2),square body(3),deodorize cover(4), plastic basket(5)
- 3. Insert Square body through the shower tray hole and into the waste body
- 4. Install the connecting pipe(7)and conversion tube(8)
- 5. Place plastic basket (5) and the deodorize cover (4) through the Square body (3) into the waste body (6) then mount the Plastic sieve (2) and Cover (1) into the top of the Square body (3)
- 6. Please check all components whether there is leakage.