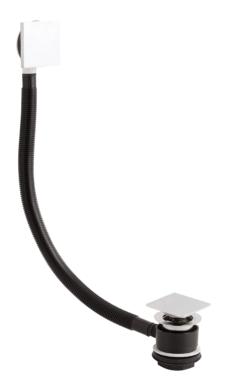

# Square Push Button Bath Waste







### TOOLS REQUIRED

Tools not supplied with this product



Silicone Gun & Sealant



Wrench

# Square Push Button Bath Waste

### SAFETY INSTRUCTIONS

Please wear protective gloves when installing this product.

## CLEANING INSTRUCTIONS

Use a non-abrasive cleaner. Water marks may be removed with a proprietary limescale remover or household vinegar.

### LEGAL STATEMENT

We have taken great care to ensure that this product reaches you in perfect condition. However should any parts be damaged or missing please contact your point of purchase. This does not affect your statutory rights. In addition if you require replacement parts your point of purchase will be happy to assist.

## INSTALLATION INSTRUCTIONS









# Ð