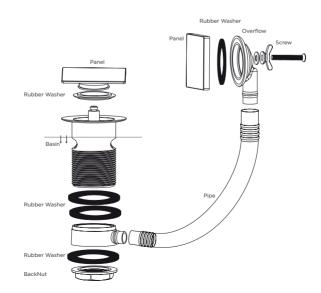

# Square Push Button Bath Waste







### TOOLS REQUIRED

Tools not supplied with this product



Silicone Gun & Sealant



Wrench

# Square Push Button Bath Waste

### SAFETY INSTRUCTIONS

Please wear protective gloves when installing this product.

## CLEANING INSTRUCTIONS

Use a non-abrasive cleaner. Water marks may be removed with a proprietary limescale remover or household vinegar.

### LEGAL STATEMENT

We have taken great care to ensure that this product reaches you in perfect condition. However should any parts be damaged or missing please contact your point of purchase. This does not affect your statutory rights. In addition if you require replacement parts your point of purchase will be happy to assist.

## INSTALLATION INSTRUCTIONS









# Ð