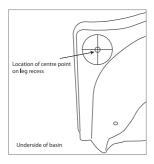

## Ceramic Leg Set INSTALLATION INSTRUCTIONS

In order to ensure a secure location and to prevent accidental movement of this leg set, please locate using the enclosed rubber retainer as follows:

- 1. Turn the console basin onto its back edge (Fig.1)
- 2. Measure the distance between the centre point of the leg set recess to the rear wall
- 3. Identify the mounting position of the console and measure and locate the two wall fixing bolts supplied
- 4. Secure the two rubber retainers to the floor using the screws supplied (Fig.2) so that they are located at the measurement taken in Step 2 above
- 5. Mount the basin to the wall bolts and locate the legs over the rubber retainers and inside the leg recesses. (Fig.2)