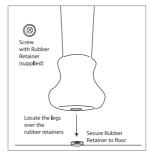

## Ceramic Leg Set INSTALLATION INSTRUCTIONS

In order to ensure a secure location and to prevent accidental movement of this leg set, please locate using the enclosed rubber retainer as follows:

- 1. Turn the console basin onto its back edge (Fig.1)
- 2. Measure the distance between the centre point of the leg set recess to the rear wall
- 3. Identify the mounting position of the console and measure and locate the two wall fixing bolts supplied
- 4. Secure the two rubber retainers to the floor using the screws supplied (Fig.2) so that they are located at the measurement taken in Step 2 above
- 5. Mount the basin to the wall bolts and locate the legs over the rubber retainers and inside the leg recesses. (Fig.2)