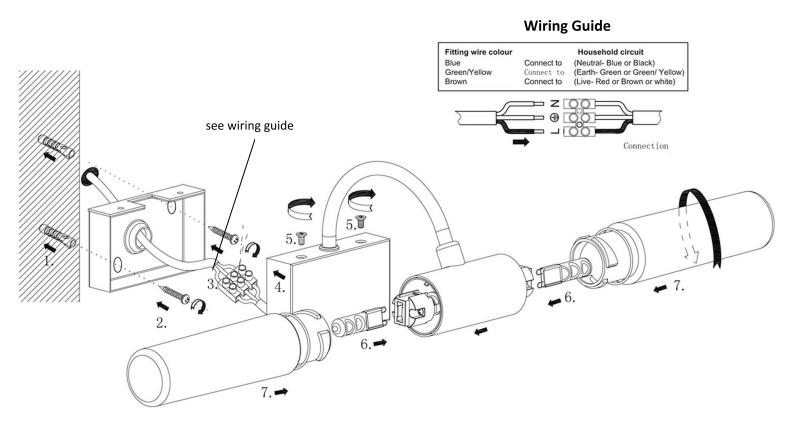

### **Safety Instructions**

1. We recommend you consult a qualified electrician. All electrical installation must be carried out in accordance with current IEE wiring regulations (BS761).

 Before commencing installation or maintenance, isolate the main electrical supply for the appropriate circuit at the fuse board.
This product is only suitable for connecting to a 240V supply.

### www.sensio.co.uk

Technical drawings for illustration purposes only, Sensio have the right to change any information without prior notice. Make sure you check all hole cut outs before work commences.