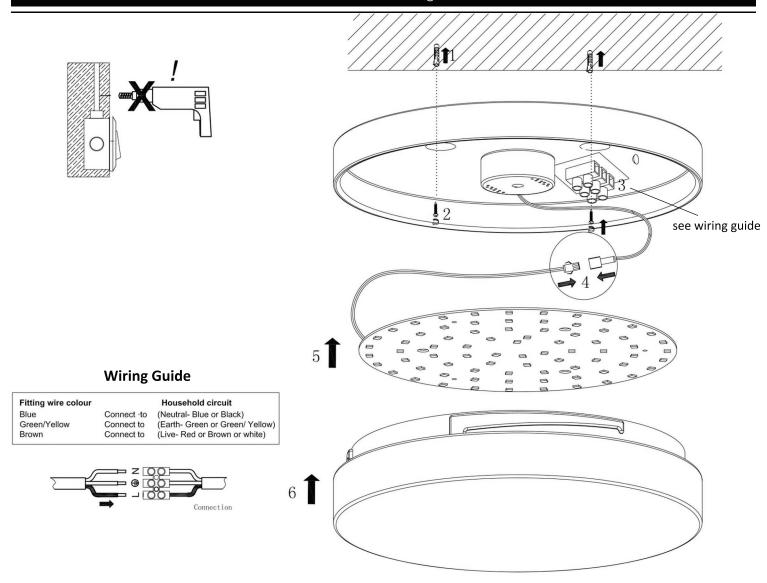

## **Safety Instructions**

- 1. We recommend you consult a qualified electrician. All electrical installation must be carried out in accordance with current IEE wiring regulations (BS761).
- 2. Before commencing installation or maintenance, isolate the main electrical supply for the appropriate circuit at the fuse board.
- 3. This product is only suitable for connecting to a 240V supply.
- 4. This product should only be used indoors.
- 5. When installing please take care to avoid water pipes and electrical cables.
- 6. The light should be mounted onto a secure surface.