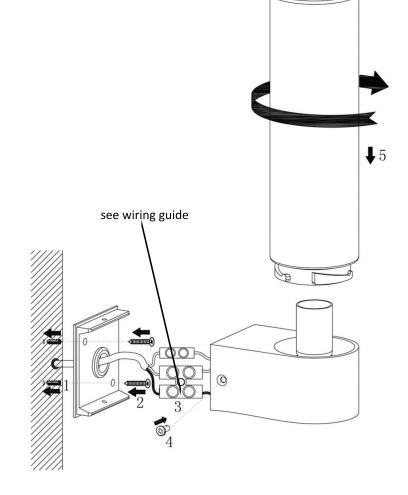

## Wiring Guide

Fitting wire colour

Blue
Connect to
Green/Yellow
Brown

Connect to
Connect t

## **Safety Instructions**

- 1. We recommend you consult a qualified electrician. All electrical installation must be carried out in accordance with current IEE wiring regulations (BS761).
- 2. Before commencing installation or maintenance, isolate the main electrical supply for the appropriate circuit at the fuse board.
- 3. This product is only suitable for connecting to a 240V supply.
- 4. This product should only be used indoors.
- 5. When installing please take care to avoid water pipes and electrical cables.
- 6. The light should be mounted onto a secure surface.