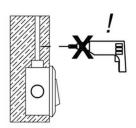

## **Safety Instructions**

- 1. We recommend you consult a qualified electrician. All electrical installation must be carried out in accordance with current IEE wiring regulations (BS761).
- 2. Before commencing installation or maintenance, isolate the main electrical supply for the appropriate circuit at the fuse board.
- 3. This product is only suitable for connecting to a 240V supply.
- 4. This product should only be used indoors.
- 5. When installing please take care to avoid water pipes and electrical cables.
- 6. The light should be mounted onto a secure surface.