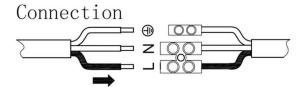

## Wiring Guide

Fitting wire colour

Blue
Connect to
Green/Yellow
Brown

Connect to
Connect t