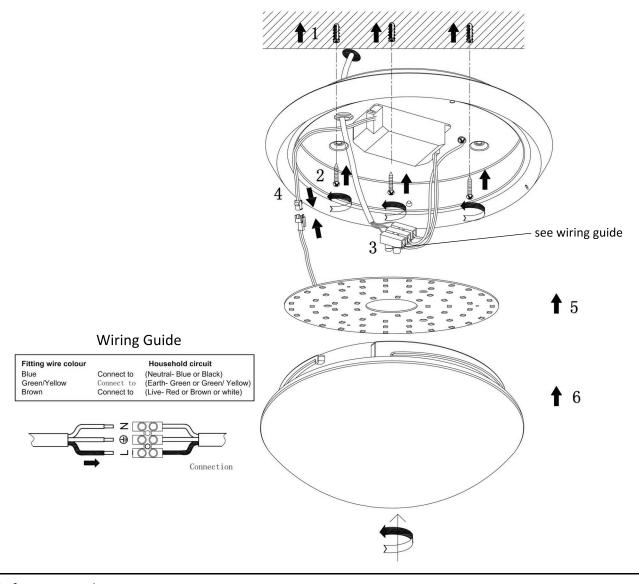

## **Safety Instructions**

- 1. We recommend you consult a qualified electrician. All electrical installation must be carried out in accordance with current IEE wiring regulations (BS761).
- 2. Before commencing installation or maintenance, isolate the main electrical supply for the appropriate circuit at the fuse board.
- 3. This product is only suitable for connecting to a 240V supply.
- 4. This product should only be used indoors.
- 5. When installing please take care to avoid water pipes and electrical cables.
- 6. The light should be mounted onto a secure surface.