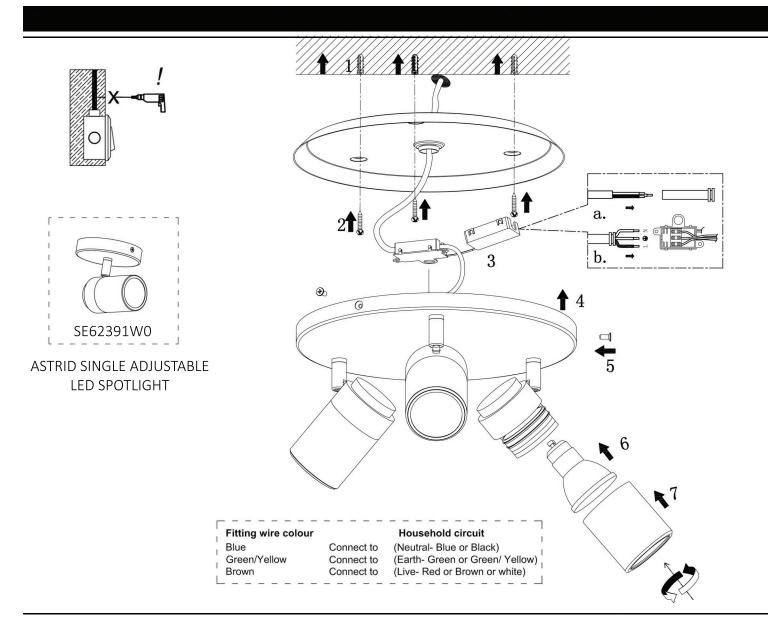

INSTALLATION INSTRUCTIONS

## 1x ASTRID CLUSTER ADJUSTABLE LED SPOTLIGHT CLUSTER

**IP44** 

**CODE: SE62491W0** 

## **Safety Instructions**

- 1. We recommend you consult a qualified electrician. All electrical installation must be carried out in accordance with current IEE wiring regulations (BS761).
- 2. Before commencing installation or maintenance, isolate the main electrical supply for the appropriate circuit at the fuse board.
- 3. This product is only suitable for connecting to a 240V supply.
- 4. This product should only be used indoors.
- 5. When installing please take care to avoid water pipes and electrical cables.
- 6. The light should be mounted onto a secure surface.