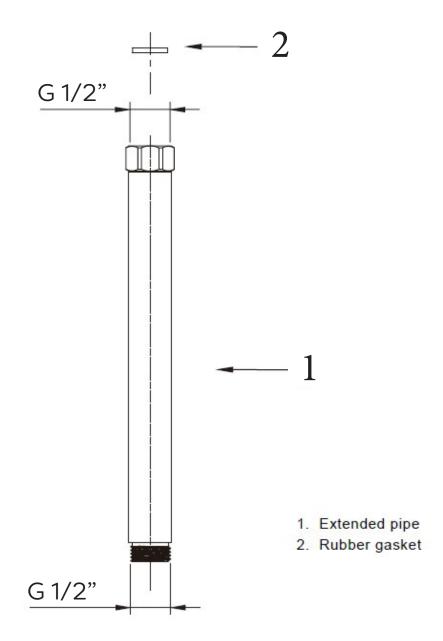

## **6" Chrome Extension Shower Arm SHE126**

**INSTALLATION INSTRUCTIONS** 

## Please follow these care instructions to ensure your product retains it's high quality finish and please retain this leaflet for future reference.

- 1. Identify all components are present prior to installation
- 2. The thread of this product is suitable for G 1/2" connection
- 3. Check for any leakage on completion