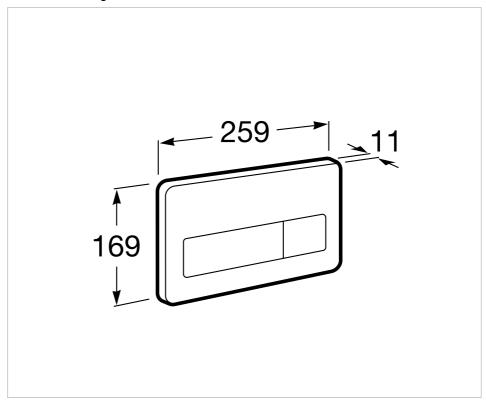

## PL3 DUAL - Vandal-proof stainless steel dual flush operating plate for concealed cistern

Dimensions

Length: 259 mm. Height: 169 mm.

## **Technical drawings**