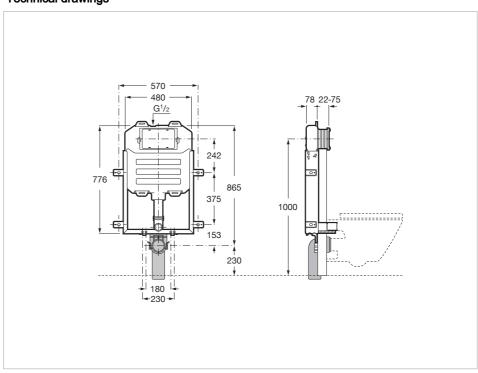

## **Dimensions**

Length: 480 mm. Width: 78 mm. Height: 865 mm.

## **Technical drawings**