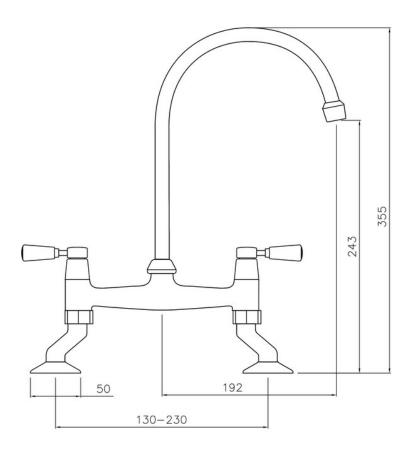

### SINKS & TAPS

| Overall Height (mm)                          | 355                    |
|----------------------------------------------|------------------------|
| Spout Reach (mm)                             | 192                    |
| Spout Height (mm)                            | 243                    |
| Spout Rotation Range                         | 360°                   |
| Handle Type                                  | Dual Lever             |
| Colour                                       | Antique Brass          |
| Bar Pressure Suitability                     | All Pressure           |
| Min. Bar Pressure                            | 0.30                   |
| Max. Bar Pressure                            | 5.50                   |
| Mixed Flow Rate at 3 Bar<br>Pressure (I/min) | 17.07                  |
| Flow Type                                    | Dual Flow              |
| Recommended Hot Water<br>Temperature         | 46°C                   |
| Maximum Hot Water Temperature                | 70°C                   |
| Handle Control                               | Quarter Turn           |
| Centre Distance (mm)                         | -                      |
| Cartridge Type                               | Ceramic Disc Cartridge |
| Aerator Type                                 | Honeycomb Aerator      |
| Inlet Pipes                                  | Fixed Threaded Inlets  |
| Anti-Splash Spout                            | Yes                    |
| Pull Out Spray                               | No                     |
| WRAS Approved                                | No                     |
| Product Code                                 | TBL3AB/WH              |
| Barcode                                      | 5015834055763          |
|                                              |                        |

#### **Technical Drawing**

Date of download: March 20, 2025

AGA Rangemaster continuously seeks improvements in specification, design and production of products and thus, alterations take place periodically. Whilst every effort is made to produce up to date resources, the information included here is intended as a guide. Always refer to the installation instructions when fitting, installation work should be completed by a professional tradesman.