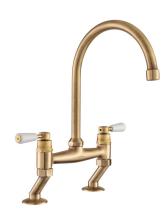

#### TRADITIONAL DUAL LEVER TAP ANTIQUE BRASS

TBL3AB/WH

The traditional bridge kitchen mixer tap sits perfectly within a traditional styled shaker kitchen scheme. With the choice of white or chrome handles, the Traditional bridge mixer beautifully complements a ceramic farmhouse kitchen sink.

- This tap model features an Antique Brass finish with white handles
- Suitable for all pressure water systems
- Featuring an anti-splash spout with honeycomb aerator design which mixes air with water to emit a water flow with no splash

#### TRADITIONAL DUAL LEVER TAP ANTIQUE BRASS

TBL3AB/WH