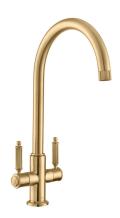

#### **HEMLOCK DUAL LEVER TAP GOLD**

THEMDLPG/

Exquisitely finished, the Hemlock tap range features a delicate knurled handle design paired with a sweeping neck spout design. Available in dual and single lever options, and four stylish colour finishes, including new Polished Gold.

#### **HEMLOCK DUAL LEVER TAP GOLD**

THEMDLPG/