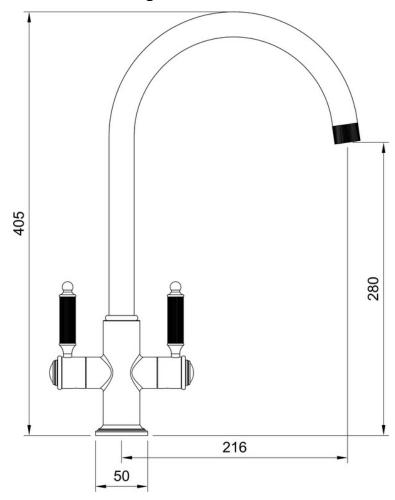

### SINKS & TAPS

| Overall Height (mm)                          | 405                           |
|----------------------------------------------|-------------------------------|
| Spout Reach (mm)                             | 216                           |
| Spout Height (mm)                            | 280                           |
| Spout Rotation Range                         | 360°                          |
| Handle Type                                  | Dual Lever                    |
| Colour                                       | Gold                          |
| Bar Pressure Suitability                     | Low Pressure                  |
| Min. Bar Pressure                            | 0.4                           |
| Max. Bar Pressure                            | 5.5                           |
| Mixed Flow Rate at 3 Bar<br>Pressure (I/min) | 14.50                         |
| Flow Type                                    | Single flow                   |
| Recommended Hot Water<br>Temperature         | 46°C                          |
| Maximum Hot Water Temperature                | 70°C                          |
| Handle Control                               | Quarter Turn                  |
| Centre Distance (mm)                         | -                             |
| Cartridge Type                               | Ceramic Disc Cartridge        |
| Aerator Type                                 | Honeycomb Aerator             |
| Inlet Pipes                                  | 1/2" Stainless Flexible Hoses |
| Anti-Splash Spout                            | Yes                           |
| Pull Out Spray                               | No                            |
| WRAS Approved                                | No                            |
| Product Code                                 | THEMDLPG/                     |
| Barcode                                      | 5015834055831                 |

#### **Technical Drawing**

Date of download: March 20, 2025

AGA Rangemaster continuously seeks improvements in specification, design and production of products and thus, alterations take place periodically. Whilst every effort is made to produce up to date resources, the information included here is intended as a guide. Always refer to the installation instructions when fitting, installation work should be completed by a professional tradesman.