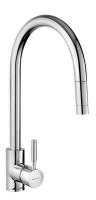

### **AQUATREND TAP CHROME**

TRE1SLPOCM/

Modernly designed, the Aquatrend single-lever kitchen tap features a unique pin handle design with a tall sweeping spout which creates a statement piece in any style of kitchen. The Aquatrend pull-out kitchen tap features a discreet pull out hose which is great for cleaning stubborn stains on dishes or cleaning tight kitchen sink corners, making everyday cleaning tasks easier. The pull out hose is retractable so that it sits hidden within the tap not altering its design style and appearance when not in use.

The Aquatrend kitchen tap range includes a number of different pieces to suit any kitchen need; choose from dual-lever, single-lever and pull-out designs.

- Featuring a retractable pull-out hose
- Suitable for high pressure water systems emitting a minimum pressure of 1.0 bar or above
- Featuring an anti-splash spout with honeycomb aerator design which mixes air with water to emit a water flow with no splash

### **AQUATREND TAP CHROME**

TRE1SLPOCM/