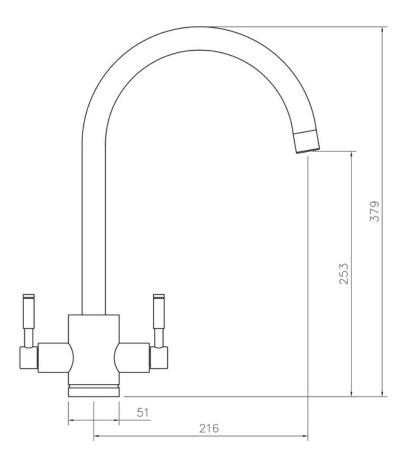

### SINKS & TAPS

| Overall Height (mm)                          | 379                           |
|----------------------------------------------|-------------------------------|
| Spout Reach (mm)                             | 216                           |
| Spout Height (mm)                            | 253                           |
| Spout Rotation Range                         | 360°                          |
| Handle Type                                  | Dual Lever                    |
| Colour                                       | Brushed Brass                 |
| Bar Pressure Suitability                     | All Pressure                  |
| Min. Bar Pressure                            | 0.3                           |
| Max. Bar Pressure                            | 5.5                           |
| Mixed Flow Rate at 3 Bar<br>Pressure (I/min) | 16.26                         |
| Flow Type                                    | Dual Flow                     |
| Recommended Hot Water<br>Temperature         | 46°C                          |
| Maximum Hot Water Temperature                | 70°C                          |
| Handle Control                               | Quarter Turn                  |
| Centre Distance (mm)                         | -                             |
| Cartridge Type                               | Ceramic Disc Cartridge        |
| Aerator Type                                 | Honeycomb Aerator             |
| Inlet Pipes                                  | 1/2" Stainless Flexible Hoses |
| Anti-Splash Spout                            | Yes                           |
| Pull Out Spray                               | No                            |
| WRAS Approved                                | Yes                           |
| Product Code                                 | TRE1BB/                       |
| Barcode                                      | 5015834051420                 |
|                                              |                               |

#### **Technical Drawing**

Date of download: March 20, 2025

AGA Rangemaster continuously seeks improvements in specification, design and production of products and thus, alterations take place periodically. Whilst every effort is made to produce up to date resources, the information included here is intended as a guide. Always refer to the installation instructions when fitting, installation work should be completed by a professional tradesman.