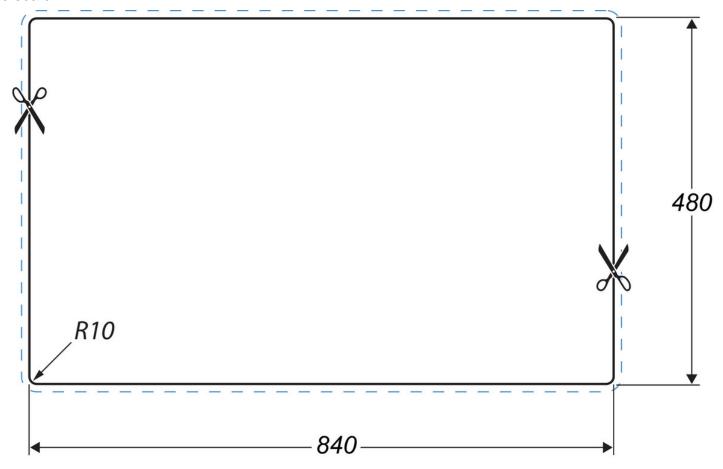

# RANGEMASTER SINKS & TAPS

| Material                | Igneous Granite                                     |
|-------------------------|-----------------------------------------------------|
| Material Gauge          |                                                     |
| Material Finish Bowl    |                                                     |
| Material Finish Drainer |                                                     |
| Drainer Position        | Reversible                                          |
| Overall Length (mm)     | 860                                                 |
| Overall Width (mm)      | 500                                                 |
| Main Bowl Length (mm)   | 347                                                 |
| Main Bowl Width (mm)    | 430                                                 |
| Main Bowl Depth (mm)    | 200                                                 |
| Second Bowl Length (mm) |                                                     |
| Second Bowl Width (mm)  |                                                     |
| Second Bowl Depth (mm)  |                                                     |
| Tap hole Size (mm)      |                                                     |
| Waste Size (mm)         | 1 x 90                                              |
| Waste Kit               | Included with sink (1 x 90mm<br>BSW & overflow kit) |
| Min. Base Unit (mm)     | 450mm                                               |
| Cutout Size Length (mm) | 840                                                 |
| Cutout Size Width (mm)  | 480                                                 |
| Warranty Sinks (years)  | 0                                                   |
| Product Code            | AND860CW/                                           |
| Barcode                 | 5015834061511                                       |

# ANDESITE IGNEOUS GRANITE INSET SINK

AND860CW/

# **Cut Out Template**

Dimensions in mm. Not to scale.

Date of download: March 17, 2025

AGA Rangemaster continuously seeks improvements in specification, design and production of products and thus, alterations take place periodically. Whilst every effort is made to produce up-to date resources, the information included here is intended as a guide. Always refer to the product's installation instructions when fitting, installation work should be completed a professional tradesman.