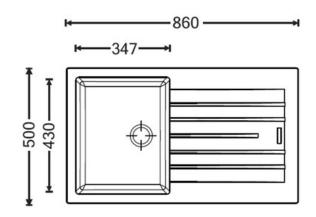

# RANGEMASTER SINKS & TAPS

| Material                | Igneous Granite                                     |
|-------------------------|-----------------------------------------------------|
| Material Gauge          |                                                     |
| Material Finish Bowl    |                                                     |
| Material Finish Drainer |                                                     |
| Drainer Position        | Reversible                                          |
| Overall Length (mm)     | 860                                                 |
| Overall Width (mm)      | 500                                                 |
| Main Bowl Length (mm)   | 347                                                 |
| Main Bowl Width (mm)    | 430                                                 |
| Main Bowl Depth (mm)    | 200                                                 |
| Second Bowl Length (mm) |                                                     |
| Second Bowl Width (mm)  |                                                     |
| Second Bowl Depth (mm)  |                                                     |
| Tap hole Size (mm)      |                                                     |
| Waste Size (mm)         | 1 x 90                                              |
| Waste Kit               | Included with sink (1 x 90mm<br>BSW & overflow kit) |
| Min. Base Unit (mm)     | 450mm                                               |
| Cutout Size Length (mm) | 840                                                 |
| Cutout Size Width (mm)  | 480                                                 |
| Warranty Sinks (years)  | 0                                                   |
| Product Code            | AND860CW/                                           |
| Barcode                 | 5015834061511                                       |

### ANDESITE IGNEOUS GRANITE INSET SINK

AND860CW/

#### **Technical Drawing**

Date of download: March 17, 2025

AGA Rangemaster continuously seeks improvements in specification, design and production of products and thus, alterations take place periodically. Whilst every effort is made to produce up-to date resources, the information included here is intended as a guide. Always refer to the product's installation instructions when fitting, installation work should be completed a professional tradesman.