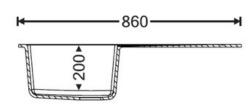

# RANGEMASTER SINKS & TAPS

| Material                | Igneous Granite                                     |
|-------------------------|-----------------------------------------------------|
| Material Gauge          |                                                     |
| Material Finish Bowl    |                                                     |
| Material Finish Drainer |                                                     |
| Drainer Position        | Reversible                                          |
| Overall Length (mm)     | 860                                                 |
| Overall Width (mm)      | 500                                                 |
| Main Bowl Length (mm)   | 347                                                 |
| Main Bowl Width (mm)    | 430                                                 |
| Main Bowl Depth (mm)    | 200                                                 |
| Second Bowl Length (mm) |                                                     |
| Second Bowl Width (mm)  |                                                     |
| Second Bowl Depth (mm)  |                                                     |
| Tap hole Size (mm)      |                                                     |
| Waste Size (mm)         | 1 x 90                                              |
| Waste Kit               | Included with sink (1 x 90mm<br>BSW & overflow kit) |
| Min. Base Unit (mm)     | 450mm                                               |
| Cutout Size Length (mm) | 840                                                 |
| Cutout Size Width (mm)  | 480                                                 |
| Warranty Sinks (years)  | 0                                                   |
| Product Code            | AND860CW/                                           |
| Barcode                 | 5015834061511                                       |

### ANDESITE IGNEOUS GRANITE INSET SINK

AND860CW/

#### **Technical Drawing**

Date of download: March 17, 2025

AGA Rangemaster continuously seeks improvements in specification, design and production of products and thus, alterations take place periodically. Whilst every effort is made to produce up-to date resources, the information included here is intended as a guide. Always refer to the product's installation instructions when fitting, installation work should be completed a professional tradesman.