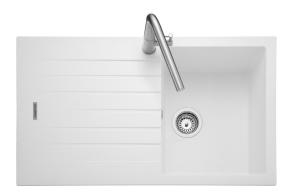

#### ANDESITE IGNEOUS GRANITE INSET SINK

AND860CW/

#### Size: 860 x 500 mm

Encompassing a simple yet sleek drainer pattern design and featuring large geometric bowls with low radius corners, the Andesite kitchen sink offers a stunning design for a trend conscious home.

- Igneous granite
- Compact option
- Reversible drainer
- Waste kit included
- 25 year warranty