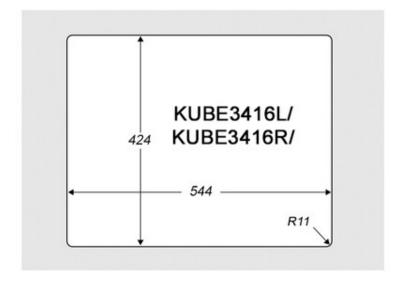

#### **Cut Out Template**

Dimensions in mm. Not to scale.

# KUBE3416L/ KUBE3416R/