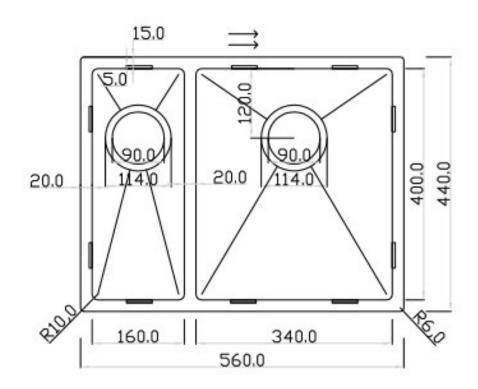

#### **Technical Drawing**

Date of download: March 19, 2025

AGA Rangemaster continuously seeks improvements in specification, design and production of products and thus, alterations take place periodically. Whilst every effort is made to produce up-to date resources, the information included here is intended as a guide. Always refer to the product's installation instructions when fitting, installation work should be completed a professional tradesman.

# KUBE3416L/ KUBE3416R/