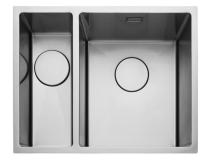

#### **KUBE 18/10 STAINLESS STEEL INSET OR UNDERMOUNT SINK**

KUBE3416L/

Size: 560 x 440 mm

The Kube undermount kitchen sink collection creates a geometric effect thanks to its dramatic 10mm radii corner profiling. The newly designed Kube range is equipped with dual fix fittings and enhanced with an upgraded waste kit and cover.

- Dual installation methods with both clips included, choose to either inset or undermount fit the Cubix range
- Slim profile top plate which sits flat against worktop when fitted as inset
- Hygienic rectangular overflow design
- Waste kit and waste cover included