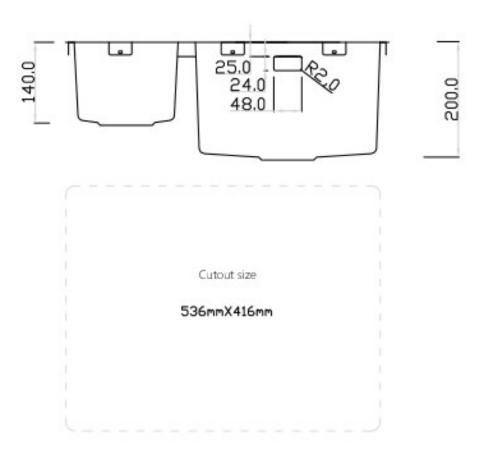

#### **Cut Out Template**

Dimensions in mm. Not to scale.

# KUBE3416L/ KUBE3416R/