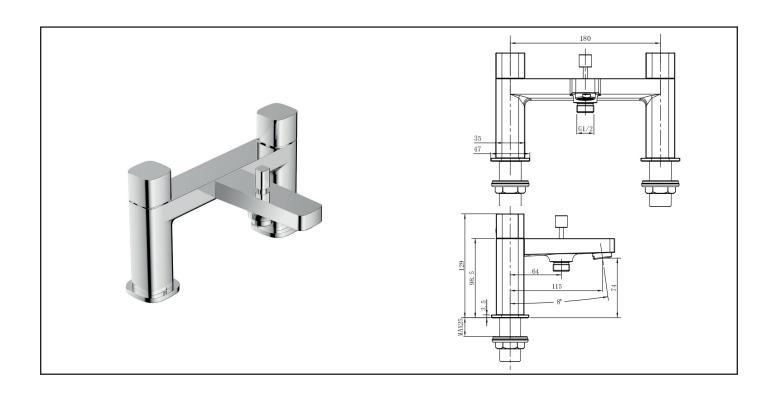

## RAK - Petit Square Bath Shower Mixer | Deck-Mounted | 2TH

| Dimensions:       | 180w x 129h                                    |
|-------------------|------------------------------------------------|
| Colour:           | Chrome (C), Nickel (N), Black (B) and Gold (G) |
| Code:             | RAKPES3005X                                    |
| Working Pressure: | Minimum Operating Pressure 1.00 Bar            |
| Warranty:         | 15 Years                                       |
| Weight:           |                                                |

Dimension: All Dimensions in mm tolerance  $\pm$  5% for below 200mm and  $\pm$  3% for above 200mm. Note: Due to a continuing development programme to improve design and performance the manufacturer reserves all rights to vary specifications without prior information. Please note all accessories are for photographic use only.