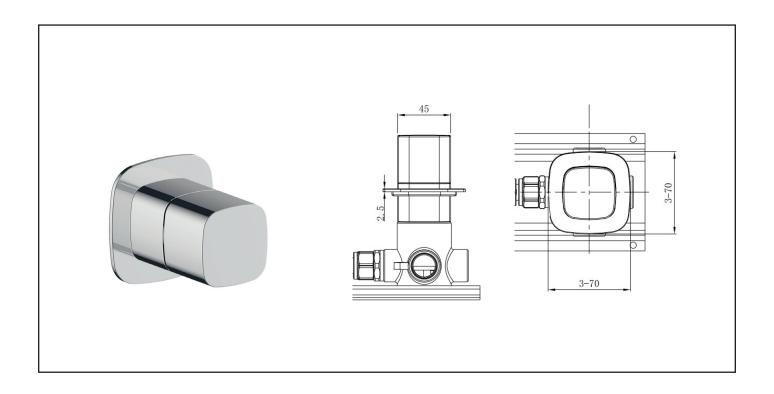

## **RAK - Petit Square**Shower Mixer | Concealed Valve

| Dimensions:       | 70w x 94d x 95h                                |
|-------------------|------------------------------------------------|
| Colour:           | Chrome (C), Nickel (N), Black (B) and Gold (G) |
| Code:             | RAKPES3020-1X                                  |
| Working Pressure: | Minimum Operating Pressure 1.00 Bar            |
| Warranty:         | 15 Years                                       |
| Weight:           | 0.95 Kg                                        |

Dimension: All Dimensions in mm tolerance  $\pm$  5% for below 200mm and  $\pm$  3% for above 200mm. Note: Due to a continuing development programme to improve design and performance the manufacturer reserves all rights to vary specifications without prior information. Please note all accessories are for photographic use only.