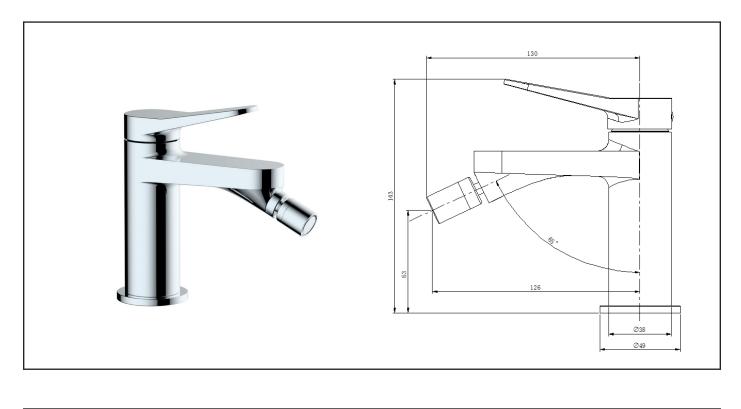

| Dimensions:       | 38w x 130d x 143h                              |
|-------------------|------------------------------------------------|
| Colour:           | Chrome (C), Nickel (N), Black (B) and Gold (G) |
| Code:             | RAKPER3006X                                    |
| Working Pressure: | Minimum Operating Pressure 1.00 Bar            |
| Warranty:         | 15 Years                                       |
| Weight:           |                                                |

Dimension: All Dimensions in mm tolerance  $\pm$  5% for below 200mm and  $\pm$  3% for above 200mm. Note: Due to a continuing development programme to improve design and performance the manufacturer reserves all rights to vary specifications without prior information. Please note all accessories are for photographic use only.