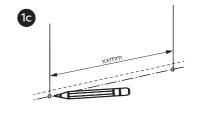

#### Step 1:

- Place the towel shelf at the desired height, then make a mark across the top the shelf to the wall.
- At the back of the towel shelf, measure the distance between the two fixing points. Apply the measurements to the wall below the original marking. Ensure all the markings are level using a spirit level.