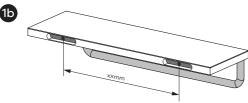

#### Step 1:

- Place the towel shelf at the desired height, then make a mark across the top the shelf to the wall.
- At the back of the towel shelf, measure the distance between the two fixing points. Apply the measurements to the wall below the original marking. Ensure all the markings are level using a spirit level.