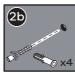

# Step 2: Using

- Using an appropriate sized drill bit, carefully drill the holes in the wall then insert the 'Rawl Plugs'.
- Place the fixing brackets over the drilled holes then using the 'Screws' provided, secure the unit to the wall by screwing into the 'Rawl Plugs'.