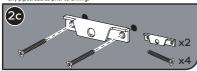

# Step 2: Using

- Using an appropriate sized drill bit, carefully drill the holes in the wall then insert the 'Rawl Plugs'.
- Place the fixing brackets over the drilled holes then using the 'Screws' provided, secure the unit to the wall by screwing into the 'Rawl Plugs'.