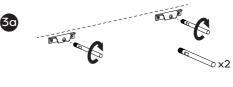

### Step 3:

- Screw the fixing rods into the centre holes on the fixing brackets. Ensure the rods are fully secured into the brackets.
- Carefully insert the towel shelf onto the fixing rods. Ensure that the towel shelf is fully inserted into place.
- Ensure the hanger bracket is level using a spirit level.