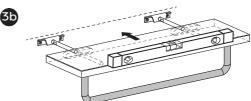

### Step 3:

- Screw the fixing rods into the centre holes on the fixing brackets. Ensure the rods are fully secured into the brackets.
- Carefully insert the towel shelf onto the fixing rods. Ensure that the towel shelf is fully inserted into place.
- Ensure the hanger bracket is level using a spirit level.