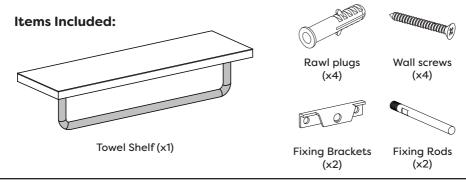

#### Before you begin:

- 1. Check the chosen wall space for any pipes/cables prior to drilling
- 2. Unpack the product then read these instructions before proceeding. Inspect the product for damage. If any damage is found, contact our Customer Relations team.
- 3. Make sure that all components are present prior to installation.