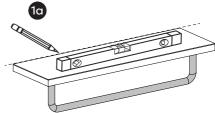

#### Step 1:

- Place the towel shelf at the desired height, then make a mark across the top the shelf to the wall.
- At the back of the towel shelf, measure the distance between the two fixing points. Apply the measurements to the wall below the original marking. Ensure all the markings are level using a spirit level.