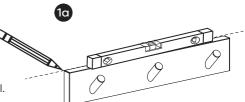

#### Step 1:

- Place the hanger bracket at the desired height, then make a mark across the top the bracket to the wall.
- At the back of the hanger bracket, measure the distance between the two fixing points. Apply the measurements to the wall below the original marking. Ensure all the markings are level using a spirit level.

### Step 3:

- Using the screws provided, screw into the rawl plugs leaving at least a 5mm protrusion of the screw head.
- Carefully insert the hanger bracket onto the screw heads. Ensure that the bracket is fully slotted into place.
- Ensure the hanger bracket is level using a spirit level.