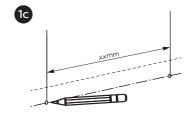

#### Step 1:

- Place the hanger bracket at the desired height, then make a mark across the top the bracket to the wall.
- At the back of the hanger bracket, measure the distance between the two fixing points. Apply the measurements to the wall below the original marking. Ensure all the markings are level using a spirit level.