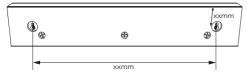

#### Step 1:

- Place the hanger bracket at the desired height, then make a mark across the top the bracket to the wall.
- At the back of the hanger bracket, measure the distance between the two fixing points. Apply the measurements to the wall below the original marking. Ensure all the markings are level using a spirit level.