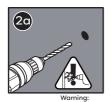

Step 2:

 Using an appropriate sized drill bit, carefully drill the holes in the wall then insert the rawl plugs.

Check the chosen wall space for any pipes/cables prior to drilling!