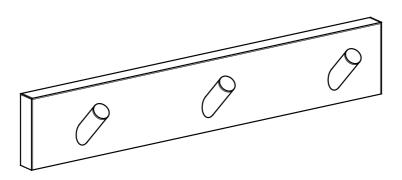

# Osaka Wall Hook Hanger Bracket

Diagrams are for illustration purposes only. Your towel stacker may superficially differ from this drawing however the installation guide steps still apply.