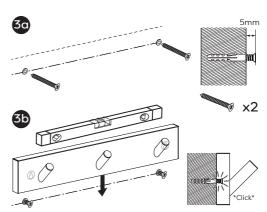

### Step 3:

- Using the screws provided, screw into the rawl plugs leaving at least a 5mm protrusion of the screw head.
- Carefully insert the hanger bracket onto the screw heads. Ensure that the bracket is fully slotted into place.
- Ensure the hanger bracket is level using a spirit level.