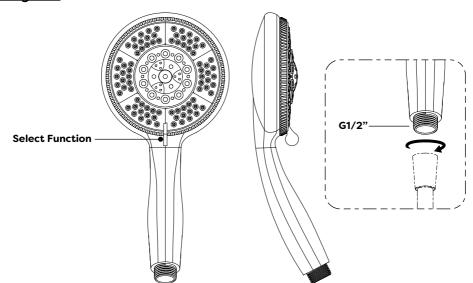

### **Diagram:**

\*\*Diagrams are for illustration purposes only. Your Shower Handset may superficially differ from this drawing however the installation guide steps still apply.\*\*

#### **Operation:**

Rotate the handle clockwise or anticlockwise to select the desired function.

Massage

Shower and Massage

Shower

Shower and Bubble

Bubble