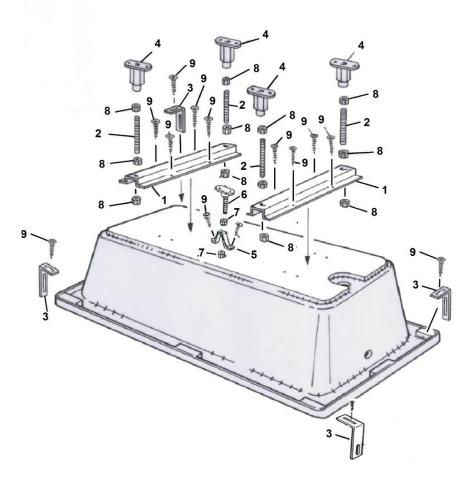

NO CLAIMS FOR THE ABOVE WILL BE ACCEPTED ONCE THE BATH IS FITTED

- 1. Remove all packaging including the polyethylene film which covers the entire bath
- 2. **Check** that colour match is acceptable and that there is no damage on the bath that may have occurred prior to installation
- 3. Fix the two 500mm channels to the base of the bath (see illustration) using the self tapping screws
- 4. Place the All thread bars through the holes in the 500mm channels and fix the 65mm plastic feet using the M12 Nuts (see illustration)
- 5. Secure the adjustable centre support using screws and nuts provided to the centre of the baseboard. Attach the centre foot with nuts provided
- 6. Secure the Wall Brackets to the bath as \*illustrated using screws provided
- 7. With the bath in the upright position set top face level using threaded adjustment of feet and lock-nuts. If a panel is to be fitted set bath height to depth of panel
- 8. Before final fixing of the bath, fit tap and waste fittings using a suitable sealing compound. When complete fit the bath into position and secure the legs to the floor
- 9. Ensure the wall brackets are securely fixed to the wall. Movement may occur if not fitted correctly

| Item No. | Quantity | Description              | Checked |
|----------|----------|--------------------------|---------|
| 1        | 2        | 500mm Channels           |         |
| 2        | 4        | 120mm All threads        |         |
| 3        | 4        | Wall Brackets            |         |
| 4        | 4        | M12x65mm Plastic Feet    |         |
| 5        | 1        | Centre Foot Bracket      |         |
| 6        | 1        | M8 Centre Foot           |         |
| 7        | 2        | M8 Nuts                  |         |
| 8        | 12       | M12 Nuts                 |         |
| 9        | 14       | 16mm Self Tapping Screws |         |
| 10       | 1        | Fitting Instruction      | YES     |