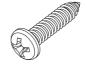

## Please check you have all the items below:

Bar Rail x1

Self Tapping Screw x4