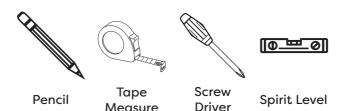

## **Nova Towel Bar Rail**



# **Fitting Instructions**

Please follow them carefully and leave this manual with end user

## Please check you have all the items below:





Bar Rail x1

Self Tapping Screw x4

### Tools required for installation (not supplied)



#### Before you begin:

- Carefully inspect the product for damage. If any damage is found, immediately contact our Customer Relations Team.
- 2. For the mounting of the radiator and attachment of the valve connections. Refer to the radiator installation guide in conjunction with these instructions.



#### Installation:

- 1. Carefully slide the 'Bar Rail' through the radiator, aligning it to the desired height. Mark the four holes on the back of the radiator then secure into place with the self tapping screws provided.
- 2. Proceed to the installation of the radiator. (Refer to the radiator instructions for guidance.)