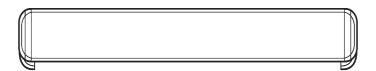

## Please check you have all the items below:

Bar Rail x1

Self Tapping Screw x4