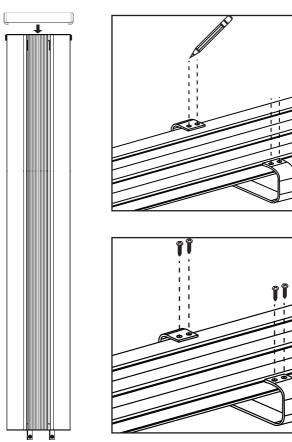

#### Installation:

- 1. Carefully slide the 'Bar Rail' through the radiator, aligning it to the desired height. Mark the four holes on the back of the radiator then secure into place with the self tapping screws provided.
- 2. Proceed to the installation of the radiator. (Refer to the radiator instructions for guidance.)