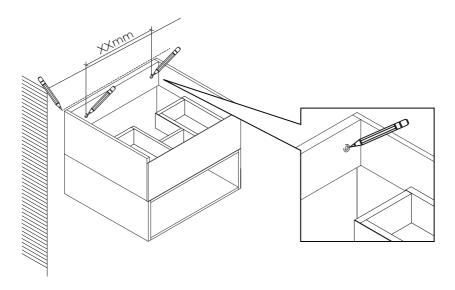

#### Step 1:

- Set the 'Cabinet' (A) at the desired height, then make a mark across the top of the cabinet to the wall (allowing enough space for the thickness of the sink/worktop).
- While holding the 'Cabinet' mark the pre-drilled holes at the back of the plinth to the wall. Ensure the markings are correctly spaced apart.