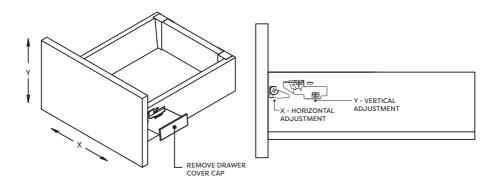

#### **Drawer Box Adjustment:**

#### **Remove and Re-fit Drawer**

- Remove the drawer from the cabinet prior to fitting the unit to the wall. Pull out the drawer to its full extension and gently lift the drawer box upwards until it disengages from the runner.
- To re-fit the drawer, fully extend the drawer runners and locate drawer box onto runners. Push the drawer box fully in until you hear a 'click'. The drawer should now be correctly located onto the runners.