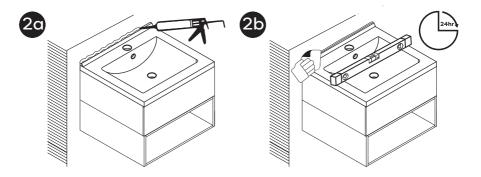

#### Step 1:

- For convenience, install the waste and tap (Not Included) onto the sink before moving on.
- Pipe a fine bead of good quality silicone sealant around the top edge of the 'Cabinet' and place the 'Basin' over the 'Cabinet'.

#### Step 2:

Pipe a fine bead of good quality silicone sealant at the back to the 'Basin' to
prevent water ingress. Wipe away any excess silicone with a damp cloth and
allow 24 hours for the sealant to fully dry. Ensure all parts are level using a spirit
level