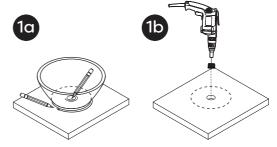

#### Step 1:

- Place your chosen 'Basin' over the 'Worktop' surface and mark the waste hole for the basin (and tap holes if applicable).
- Using an appropriately sized hole saw, carefully cut out the holes in the 'Worktop'.

#### Step 2:

- Pipe a fine bead of good quality silicone sealant around the top edge of the unit.
- Place the 'Worktop' over the 'Cabinet' and slot it into place, ensuring the 'Worktop' is firmly into position when slotted. Wipe away the excess silicone with a damp cloth.

#### Step 3:

Pipe a fine bead of good quality silicone sealant along the base of the 'Basin'.
 Place the 'Basin' onto the 'Worktop' and wipe away the excess silicone with a damp cloth and allow 24 hours for the sealant to fully dry. Ensure that all the parts are level using a spirit level.