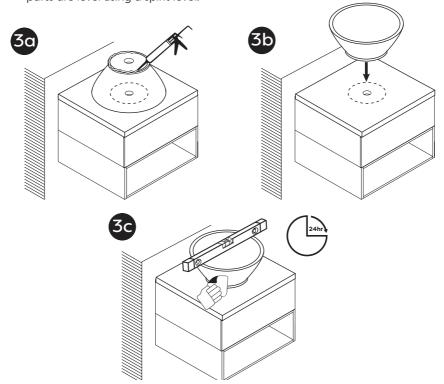

#### Step 1:

- For convenience, install the waste and tap (Not Included) onto the sink before moving on.
- Pipe a fine bead of good quality silicone sealant around the top edge of the 'Cabinet' and place the 'Basin' over the 'Cabinet'.

#### Step 2:

Pipe a fine bead of good quality silicone sealant at the back to the 'Basin' to
prevent water ingress. Wipe away any excess silicone with a damp cloth and
allow 24 hours for the sealant to fully dry. Ensure all parts are level using a spirit
level