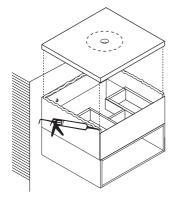

#### Step 1:

- Set the 'Cabinet' (A) at the desired height, then make a mark across the top of the cabinet to the wall (allowing enough space for the thickness of the sink/worktop).
- While holding the 'Cabinet' mark the pre-drilled holes at the back of the plinth to the wall. Ensure the markings are correctly spaced apart.

#### Step 2:

 Place the 'Cabinet' to one side. Using an appropriate sized drill bit, carefully drill the marked positions in the wall then insert the 'Rawl Plugs' (C).

Check the chosen wall space for any pipes/cables prior to drilling!

#### Step 3:

• Place the 'Cabinet' back onto the wall, ensuring the cabinet is stable. Using the 'Screws' (B) provided, secure the unit to the wall by screwing into the 'Rawl Plugs'. Ensure the 'Cabinet' is level using a spirit level.