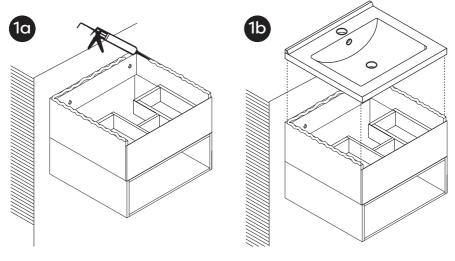

#### Step 1:

- Set the 'Cabinet' (A) at the desired height, then make a mark across the top of the cabinet to the wall (allowing enough space for the thickness of the sink/worktop).
- While holding the 'Cabinet' mark the pre-drilled holes at the back of the plinth to the wall. Ensure the markings are correctly spaced apart.

#### Step 2:

 Place the 'Cabinet' to one side. Using an appropriate sized drill bit, carefully drill the marked positions in the wall then insert the 'Rawl Plugs' (C).

Check the chosen wall space for any pipes/cables prior to drilling!

#### Step 3:

• Place the 'Cabinet' back onto the wall, ensuring the cabinet is stable. Using the 'Screws' (B) provided, secure the unit to the wall by screwing into the 'Rawl Plugs'. Ensure the 'Cabinet' is level using a spirit level.

#### Step 1:

- For convenience, install the waste and tap (Not Included) onto the sink before moving on.
- Pipe a fine bead of good quality silicone sealant around the top edge of the 'Cabinet' and place the 'Basin' over the 'Cabinet'.