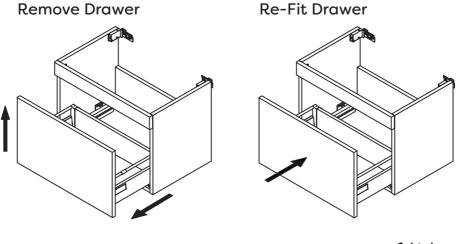

#### **Remove and Re-fit Drawer**

- Remove the drawer from the cabinet prior to fitting the unit to the wall. Pull out the drawer to its full extension and gently lift the drawer box upwards until it disengages from the runner.
- To re-fit the drawer, fully extend the drawer runners and locate drawer box onto runners. Push the drawer box fully in until you hear a 'click'. The drawer should now be correctly located onto the runners.