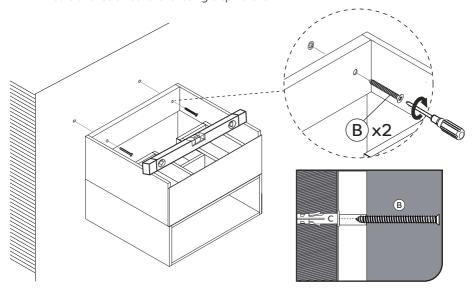

#### Step 1:

- Set the 'Cabinet' (A) at the desired height, then make a mark across the top of the cabinet to the wall (allowing enough space for the thickness of the sink/worktop).
- While holding the 'Cabinet' mark the pre-drilled holes at the back of the plinth to the wall. Ensure the markings are correctly spaced apart.

#### Step 2:

 Place the 'Cabinet' to one side. Using an appropriate sized drill bit, carefully drill the marked positions in the wall then insert the 'Rawl Plugs' (C).

Check the chosen wall space for any pipes/cables prior to drilling!

#### Step 3:

• Place the 'Cabinet' back onto the wall, ensuring the cabinet is stable. Using the 'Screws' (B) provided, secure the unit to the wall by screwing into the 'Rawl Plugs'. Ensure the 'Cabinet' is level using a spirit level.