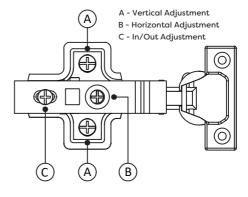

# HINGE ADJUSTMENT (Adjustment applies when door is mounted)

www.victorianplumbing.co.uk