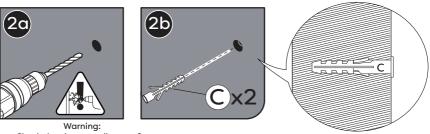

#### Step 2:

 Place the 'Cabinet' to one side. Using an appropriate sized drill bit, carefully drill the marked positions in the wall then insert the 'Rawl Plugs' (C).

Check the chosen wall space for any pipes/cables prior to drilling!