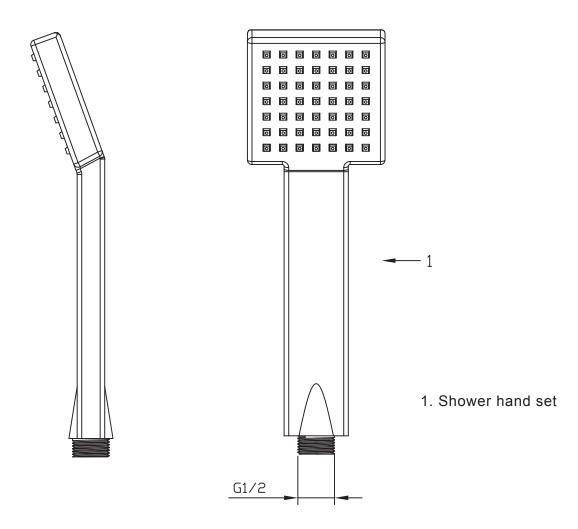

## Installation instructions

Thank you for purchasing this Victorian Plumbing product. Please follow these care instructions to ensure your product retains its high quality finish

- and retain this leaflet for future reference.
- 1. Identify all components are present prior to installation
- 2. The thread of product is suitable for G1-1/2
- 3. The Shower hand set is single function
- 4. Check all joints and connections for leaks