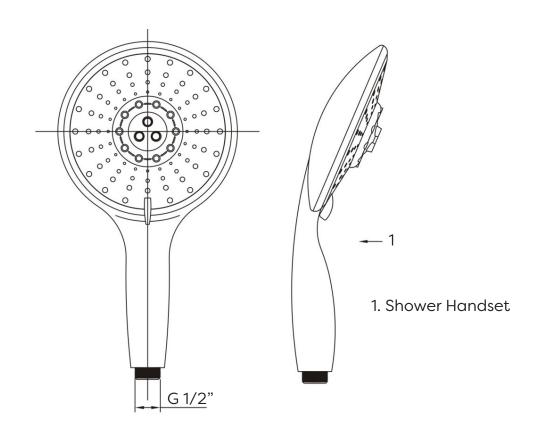

## 150mm Universal Shower Head -5 Functions - Chrome HS2208-SM0117

**INSTALLATION INSTRUCTIONS** 

## Please follow these care instructions to ensure your product retains it's high quality finish and please retain this leaflet for future reference.

- 1. Identify all components are present prior to installation
- 2. The thread of the product is suitable for G 1/2" connection
- 3. The shower handset has five spray functions
- 4. Check all joints and connections for leaks after installation