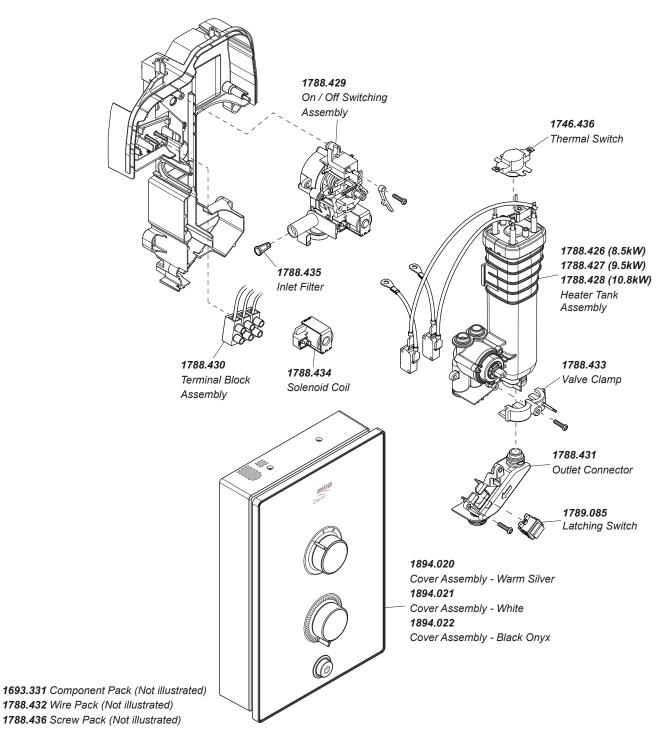

## Mira Decor

## **Electric Shower**

| 1.1894.007 | J10K | 8.5 kW | White       |
|------------|------|--------|-------------|
| 1.1894.001 | J10K | 8.5 kW | Warm Silver |
| 1.1894.004 | J10K | 8.5 kW | Black Onyx  |
| 1.1894.008 | J10L | 9.5 kW | White       |
| 1.1894.002 | J10L | 9.5 kW | Warm Silver |
| 1.1894.005 | J10L | 9.5 kW | Black Onyx  |

Mira electric showers are provided with two years warranty and fittings with a one year warranty. Spare parts are available free of charge during that period with a valid proof of purchase. For showers outside of the warranty period, spare parts are available to purchase direct, alternatively we have Mira technicians who can repair your shower for you. For further information visit www.mirashowers.co.uk or to check availability of spare parts for this shower or enquire about our repair service please contact our customer service on 0800 001 4040.