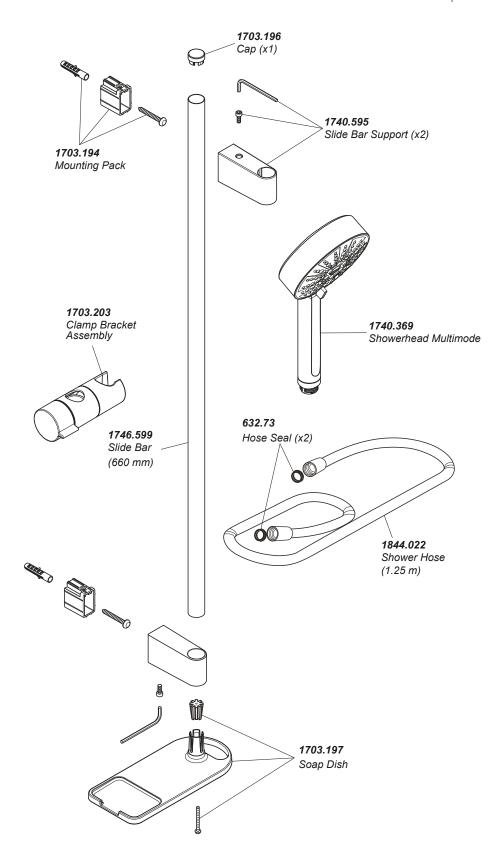

## Mira Decor

**Shower Fittings** 

Mira electric showers are provided with two years warranty and fittings with a one year warranty. Spare parts are available free of charge during that period with a valid proof of purchase. For showers outside of the warranty period, spare parts are available to purchase direct, alternatively we have Mira technicians who can repair your shower for you. For further information visit www.mirashowers.co.uk or to check availability of spare parts for this shower or enquire about our repair service please contact our customer service on 0800 001 4040.