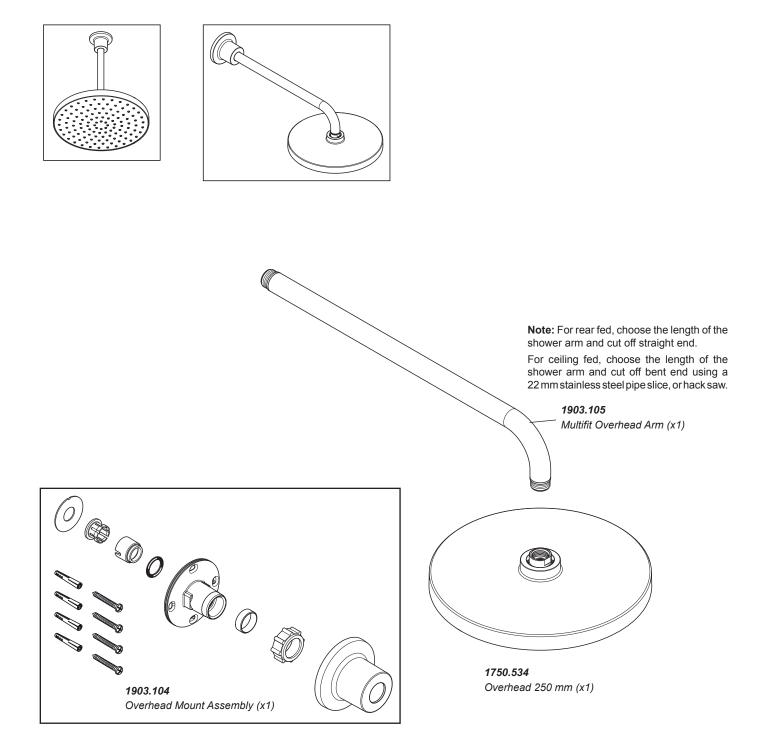

## Mira Activate

Shower Fittings & User Interface

1.XXXX.XXX Mira Activate Overhead Fitting Kit (Dual Outlet models only)

Mira Digital mixing showers are provided with five years warranty and fittings with a one year warranty. Spare parts are available free of charge during that period with a valid proof of purchase. For showers outside of the warranty period, spare parts are available to purchase direct, alternatively we have Mira technicians who can repair your shower for you. For further information visit **www.mirashowers.co.uk** or to check availability of spare parts for this shower or enquire about our repair service please contact our customer service on **0800 001 4040**.

1460416-W8-A