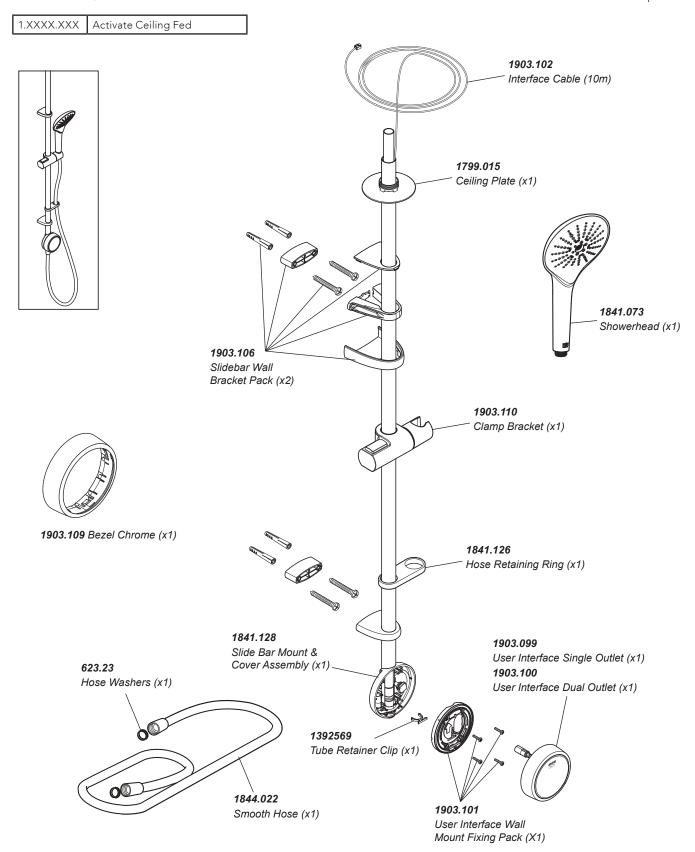

## Mira Activate

Shower Fittings & User Interface

Mira Digital mixing showers are provided with five years warranty and fittings with a one year warranty. Spare parts are available free of charge during that period with a valid proof of purchase. For showers outside of the warranty period, spare parts are available to purchase direct, alternatively we have Mira technicians who can repair your shower for you. For further information visit **www.mirashowers.co.uk** or to check availability of spare parts for this shower or enquire about our repair service please contact our customer service on **0800 001 4040**.

1460416-W8-A