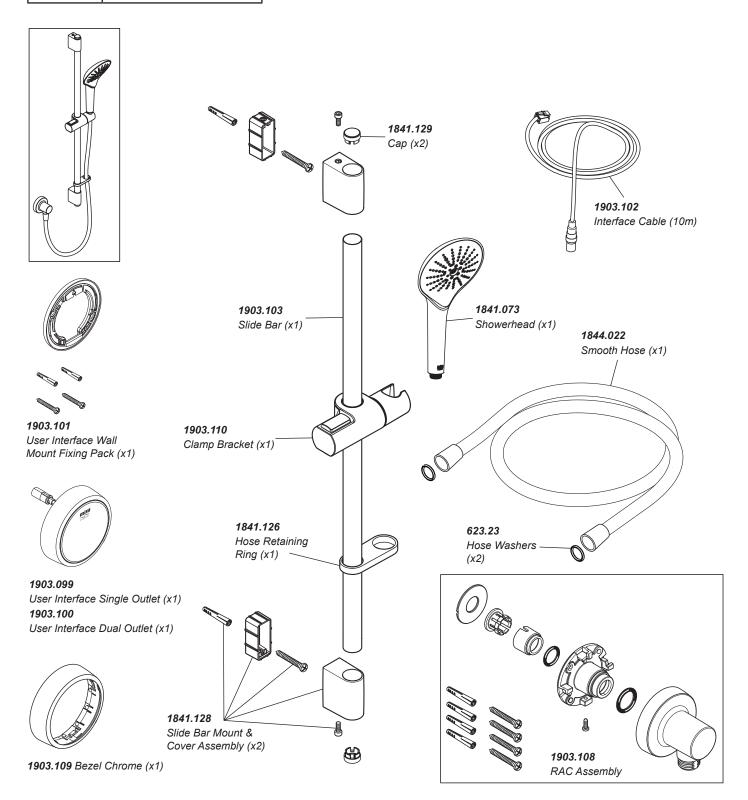

## Mira Activate

Shower Fittings & User Interface

1.XXXX.XXX Activate Rear Fed

Mira Digital mixing showers are provided with five years warranty and fittings with a one year warranty. Spare parts are available free of charge during that period with a valid proof of purchase. For showers outside of the warranty period, spare parts are available to purchase direct, alternatively we have Mira technicians who can repair your shower for you. For further information visit **www.mirashowers.co.uk** or to check availability of spare parts for this shower or enquire about our repair service please contact our customer service on **0800 001 4040**.

1460416-W8-A