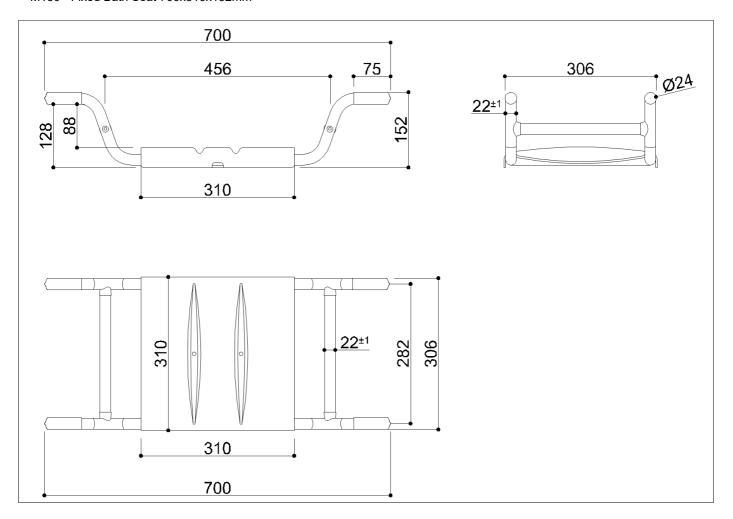

Removable seat with ABS base, made of zinc-plated steel pipe, coated with biocompatible, warm-to-the-touch vinyl

Net weight kg 3,2 Dimensions [WxDxH] mm 700x310x152

In use weight capacity Vertical kg 150