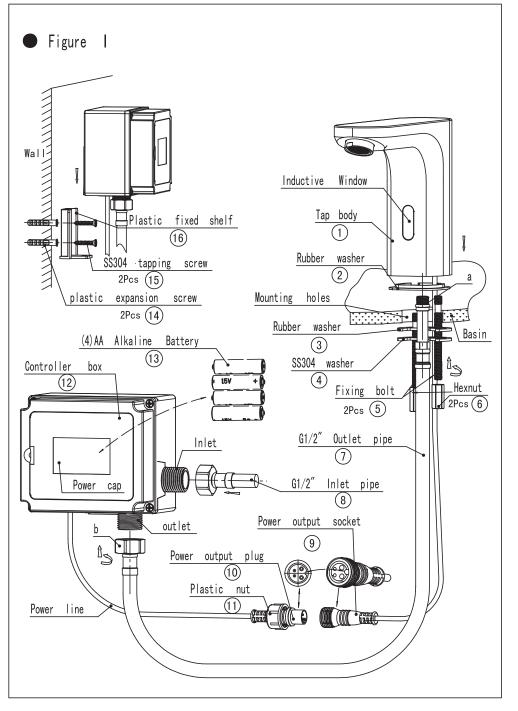

## Installing steps(Figure I).

- 1. The a side of inlet pipe 7 install into the inlet hole of tap body 1.
- 2. The two fixing bolts install into the M6 screw hole of tap body.
- 3. The inlet pipe 7 & Power output socket 9 pass through the rubber washer 2 and mounting hole of basin, then put the tap body over the basin mounting hole.
- 4. The parts 3, 4 pass through the two fixing bolts 5, then the tap body locked by the two copper nuts. (note the direction and position of the tap body).
- 5, Open the power box and load 4pcs Alkaline Batteries 13 (user prepare the batterv).
- 6. The b side of G1/2" outlet pipe 7 connect with the outlet joint of controller box 12, Power output socket 9 connect with power outlet plug 10 (note the position of four holes). Then lock these two parts by plastic nut 11.
- 7, Two plastic expansion screw 14 installed into the wall, then firm the plastic fixed shelf 16 by two SS304 tapping screws 15. (not the position and height). Put the controller box 12 into plastic fixed shelf 16.
- 8, One side of G1/2" inlet pipe 8 connect with the interjoint of controller box12, and other side connect with inter valve.
- 9, Turn on water to check, check all the joints to make sure there is no leaks.