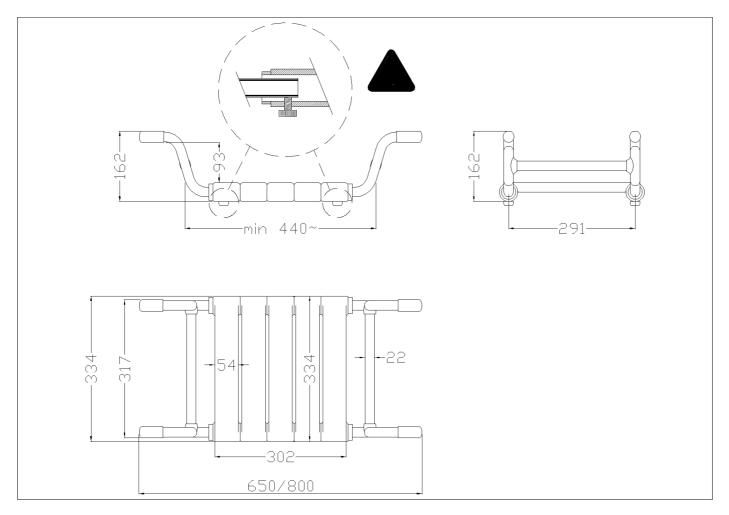

Removable seat with nylon slats, made of zinc-plated steel pipe, coated with biocompatible, warm-to-the-touch vinyl. Expandable width from 66 cm to 80 cm

| ast |
|-----|

| Net weight kg 4                                                                                                                                                                                | ,2 Dimensions [WxD | xH] mm | 800x334x162 |  |  |  |
|------------------------------------------------------------------------------------------------------------------------------------------------------------------------------------------------|--------------------|--------|-------------|--|--|--|
| In use weight cap                                                                                                                                                                              | acity Vertical kg  | 150    |             |  |  |  |
| Use and installation info                                                                                                                                                                      |                    |        |             |  |  |  |
| Use Support                                                                                                                                                                                    |                    |        |             |  |  |  |
| Cleaning                                                                                                                                                                                       |                    |        |             |  |  |  |
| Clean using pure water and home disinfectants which have been sufficiently diluted in water. Do not use abrasive detergents and trichloroethylene, oxygenated water or acetone-based solvents. |                    |        |             |  |  |  |
| Fasteners                                                                                                                                                                                      | Not included with  | the    |             |  |  |  |
| Packaging information                                                                                                                                                                          |                    |        |             |  |  |  |
| Type of package Nylon bag in cardboard packaging                                                                                                                                               |                    |        |             |  |  |  |
|                                                                                                                                                                                                | 0.01/17            |        |             |  |  |  |