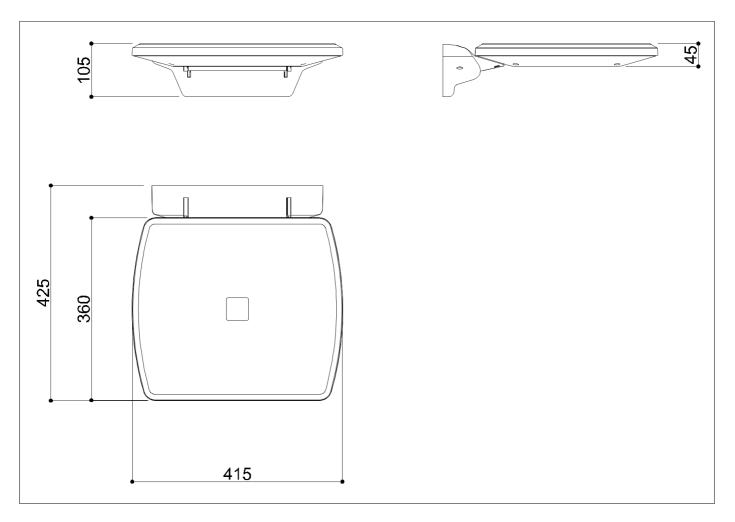

Fold down shower seat, ABS seat and AISI 304 frame. This seat is slightly wider than average seats and has a flatter design as to fold up against the wall and protrude only 70mm. A small water outlet hole is in the centre of the seat which prevents water filling the seat area. The concealed fixing of the seat is an advantage over other makes as no screws are visible.

Net weight kg 3,25 Dimensions [WxDxH] mm 415x425x105

In use weight capacity Vertical kg 150