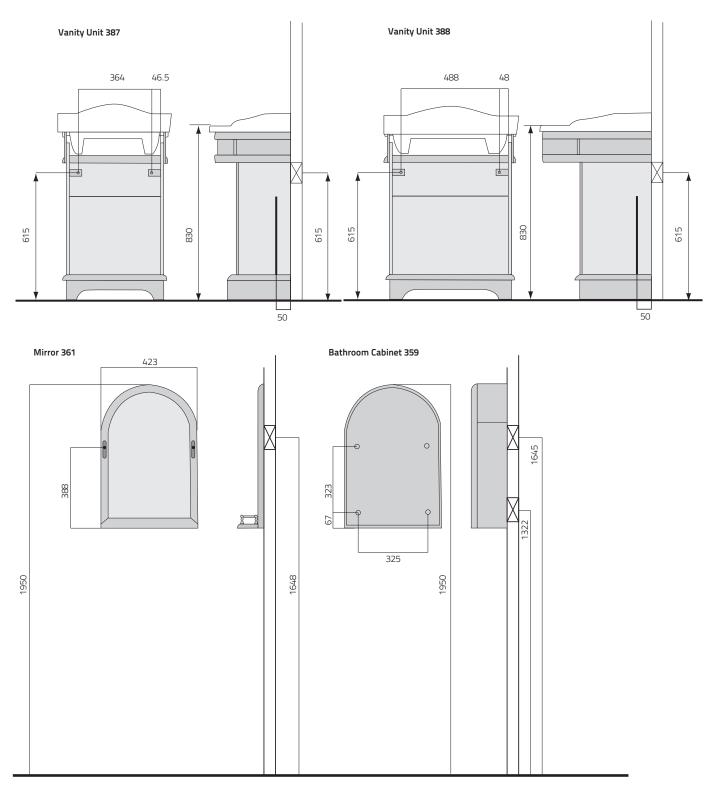

## Instructions

All furniture is supplied fully assembled. Before fixing we recommend that all doors and drawers are removed. Before drilling any holes make sure there are no water pipes or electrical cables hidden in the wall. All measurements (mm) are for guidance only, for exact measurements please check each supplied product. We recommend that all products should be installed by a professional fitter. All products supplied must be carefully inspected before fitting. If a product is found to be defective after or through incorrect fixing, Miller from Sweden Ltd. will not be held liable.