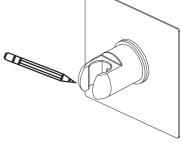

#### Step 1:

 Confirm the position of the 'Wall Bracket' mark the fixing points to the wall ready for drilling. Ensure the markings are level.