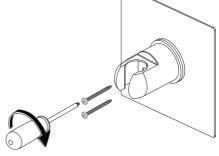

#### Step 2:

Using an appropriate sized drill bit, carefully drill the holes in the wall, then insert the rawl plugs.

Warning: Check the chosen wall space for any pipes/cables prior to drilling!

Position the 'Wall Bracket' over the rawl plugs in the wall. Secure the bracket into place using the screws provided, tighten with a screwdriver.