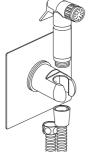

### Step 4:

Attach the 'Shower Hose' to the 'Douche Spray Head', then connect the hose to your chosen supply valve. Turn on the water supply, run the douche kit and check all connections for any leaks.