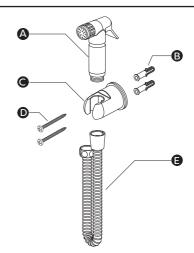

### **Items Included:**

- A. Douche Spray Head
- B. Rawl Plugs (x2)
- C. Wall Bracket
- D. Screws (x2)
- E. Shower Hose

\*Diagrams are for illustration purposes only. Your Douche Shower Spray Kit may superficially differ from this drawing however the installation quide steps still apply.\*

#### Step 1:

 Confirm the position of the 'Wall Bracket' mark the fixing points to the wall ready for drilling. Ensure the markings are level.

#### Step 2:

Using an appropriate sized drill bit, carefully drill the holes in the wall, then insert the rawl plugs.

Warning: Check the chosen wall space for any pipes/cables prior to drilling!

Position the 'Wall Bracket' over the rawl plugs in the wall. Secure the bracket into place using the screws provided, tighten with a screwdriver.

### Step 4:

Attach the 'Shower Hose' to the 'Douche Spray Head', then connect the hose to your chosen supply valve. Turn on the water supply, run the douche kit and check all connections for any leaks.