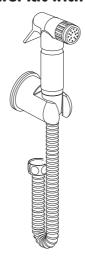

### **Items Included:**

- A. Douche Spray Head
- B. Rawl Plugs (x2)
- C. Wall Bracket
- D. Screws (x2)
- E. Shower Hose

\*Diagrams are for illustration purposes only. Your Douche Shower Spray Kit may superficially differ from this drawing however the installation quide steps still apply.\*