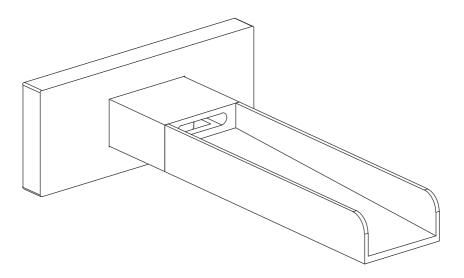

## Wall Mounted Waterfall Basin/Bath Spout



## **Fitting Instructions**

Please follow them carefully and leave this manual with end user

## **Installation Guide**

## Before installation, please read this guide carefully.

- We recommend that this product is installed by a qualified accredited tradesperson, Victorian Plumbing Ltd. accept no liability for products incorrectly installed, or where the correct testing procedures have not been adhered to, thus resulting in the escape of water and consequential damage.
- 2. Observe all local plumbing and building codes & regulations.
- The pipes and the fixture must be installed, flushed and tested as per the applicable standards.
- 4. Carefully inspect the product for damage. If any damage is found, immediately contact our Customer Relations Team.